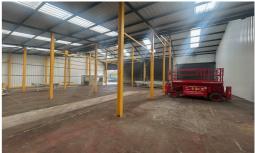

### Description

The warehouse space is fully open plan and accessed 4 roller shutter doors extending to a height of 5.8m. The warehouse benefits from a level concrete floor and an internal eaves of 6.5m.

The property also benefits from a private and secure parking to the side of the building.

The building is constructed with newly installed insulated steel profile cladding to the external walls and a new double skin insulated roof incorporating translucent roof panels above.