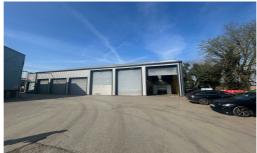

# TO LET

Use - Industrial

Size - 5,446 Sq ft

Rent - £35,000 p.a. + VAT

- TO LET 5,446 sq. ft. / 506 sq. m.
- Industrial property suitable for various uses
- Newly refurbished with new roof and cladding
- 4 x Loading door (5.8m high)
- LED Lights

### Description

The warehouse space is fully open plan and accessed 4 roller shutter doors extending to a height of 5.8m. The warehouse benefits from a level concrete floor and an internal eaves of 6.5m.

The property also benefits from a private and secure parking to the side of the building.

The building is constructed with newly installed insulated steel profile cladding to the external walls and a new double skin insulated roof incorporating translucent roof panels above.