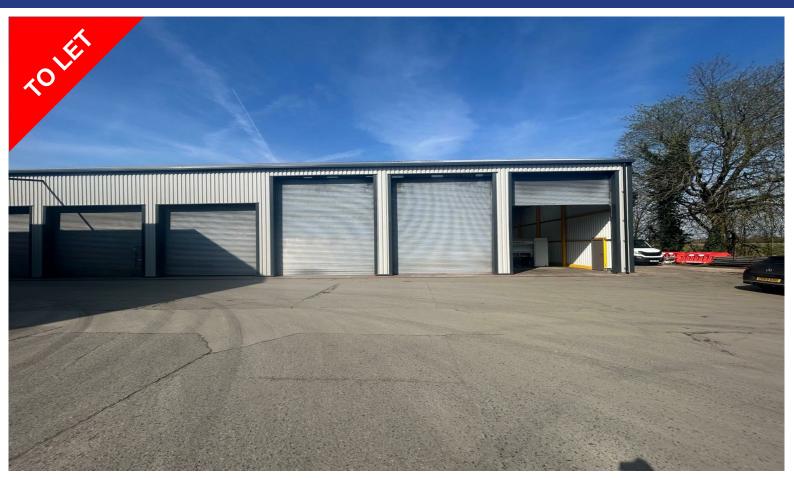

# TO LET

Use - Industrial

Size - 5,446 Sq ft

Rent - £35,000 p.a. + VAT

- TO LET 5,446 sq. ft. / 506 sq. m.
- Industrial property suitable for various uses
- Newly refurbished with new roof and cladding
- 4 x Loading door (5.8m high)
- LED Lights

### Description

The warehouse space is fully open plan and accessed 4 roller shutter doors extending to a height of 5.8m. The warehouse benefits from a level concrete floor and an internal eaves of 6.5m.

The property also benefits from a private and secure parking to the side of the building.

The building is constructed with newly installed insulated steel profile cladding to the external walls and a new double skin insulated roof incorporating translucent roof panels above.