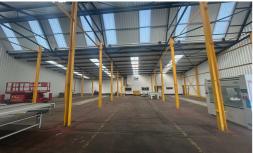

### Description

The warehouse space is fully open plan and accessed 4 roller shutter doors extending to a height of 5.8m. The warehouse benefits from a level concrete floor and an internal eaves of 6.5m.

The property also benefits from a private and secure parking to the side of the building.

The building is constructed with newly installed insulated steel profile cladding to the external walls and a new double skin insulated roof incorporating translucent roof panels above.