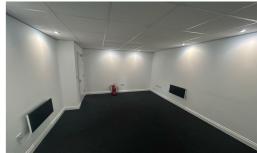

### Description

The building forms the ground floor of Lloyd House which is a purpose built office property in a commercial area. Internally, the office benefits from perimeter cat 5 trunking, new led lighting and 2 private offices/meeting rooms, together with a self contained kitchen and w.c facilities.

It has recently been refurbished to a high standard and the layout would be suitable for a number of different types of businesses.

#### Accommodation

We have measured the property on a NIA basis to extend to 1,291 sq. ft / 120 sq.metres.