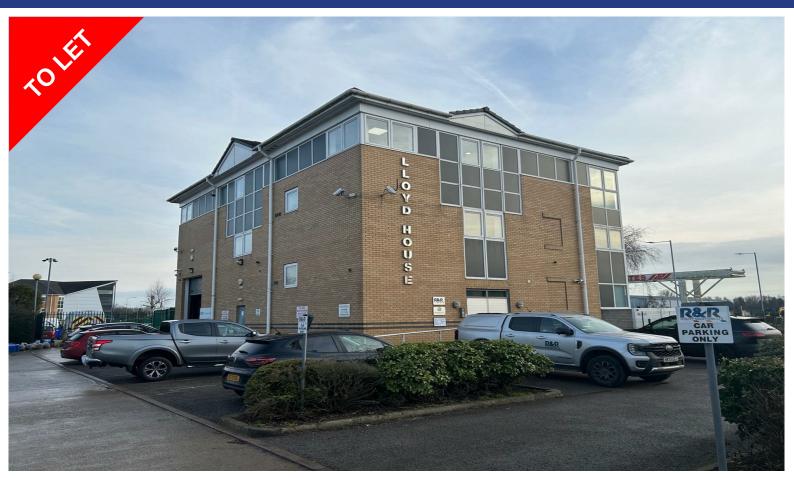

# Ground Floor, Lloyd House, Greenfold Way, Leigh, WN7 3XJ

# TO LET

Use - Office

Size - 1,291 Sq ft

Rent - £19,000 per annum, plus VAT.

- Modern offices with private meeting rooms
- 1,291 sq. ft / 120 sq. metres
- Close to A580 / East Lancs road
- Recently refurbished
- Available immediately