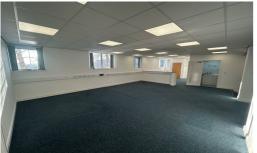

### Description

The building forms the ground floor of Lloyd House which is a purpose built office property in a commercial area. Internally, the office benefits from perimeter cat 5 trunking, new led lighting and 2 private offices/meeting rooms, together with a self contained kitchen and w.c facilities.

It has recently been refurbished to a high standard and the layout would be suitable for a number of different types of businesses.

#### Accommodation

We have measured the property on a NIA basis to extend to 1,291 sq. ft / 120 sq.metres.