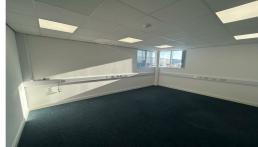

### Description

The building forms the ground floor of Lloyd House which is a purpose built office property in a commercial area. Internally, the office benefits from perimeter cat 5 trunking, new led lighting and 2 private offices/meeting rooms, together with a self contained kitchen and w.c facilities.

It has recently been refurbished to a high standard and the layout would be suitable for a number of different types of businesses.

#### Accommodation

We have measured the property on a NIA basis to extend to 1,291 sq. ft / 120 sq.metres.