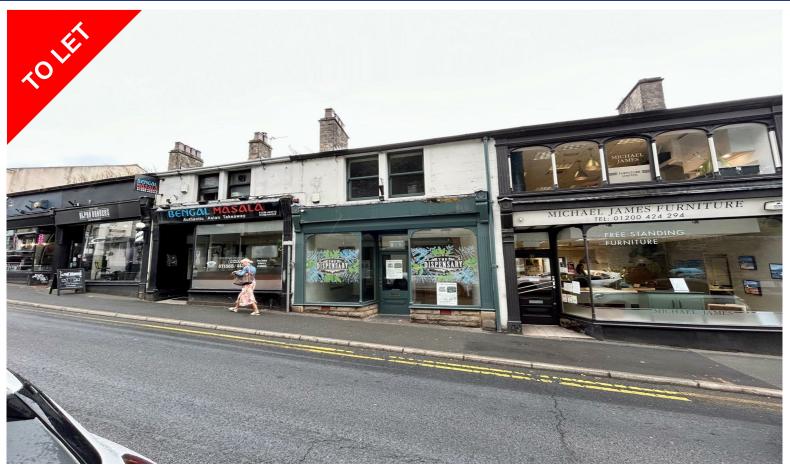

# 35 Moor Lane, Clitheroe, BB7 1BE

# TO LET

Use - Office, Retail

Size - 865 Sq ft

Rent - £16,000 per annum (NO VAT).

- TO LET 865 sq. ft.
- Prominent Retail/Business Unit Fronting Moor Lane, Clitheroe
- Available immediately
- Rent £16,000 per annum (NO VAT)
- Arranged over ground, first and basement floors

#### Location

The property is located fronting Moor Lane within Clitheroe town centre. Moor Lane is the main High Street in Clitheroe and the subject property occupies a very prominent position.

Surrounding retailers in the immediate vicinity include Sainsbury's and The Emporium Restaurant amongst all of the other town centre amenities.