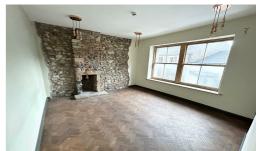

## Description

The property is a former bar/restaurant arranged over basement, ground and first floor levels.

Internally, the property has been found to be in a good condition and the ground floor is arranged with a two room retail area finished with parquet flooring, painted and plastered ceilings/ walls and spotlights with disabled WC's on this level.

The first floor again is open plan with a former reception room fronting Moor Lane and also contains further WC's on this level. The basement is primarily used for storage with an access from the rear onto Lowergate for loading and fire escape purposes.