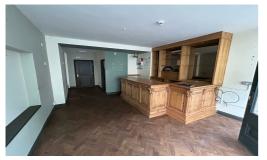

## Description

The property is a former bar/restaurant arranged over basement, ground and first floor levels.

Internally, the property has been found to be in a good condition and the ground floor is arranged with a two room retail area finished with parquet flooring, painted and plastered ceilings/ walls and spotlights with disabled WC's on this level.

The first floor again is open plan with a former reception room fronting Moor Lane and also contains further WC's on this level. The basement is primarily used for storage with an access from the rear onto Lowergate for loading and fire escape purposes.