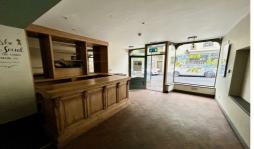

## Description

The property is a former bar/restaurant arranged over basement, ground and first floor levels.

Internally, the property has been found to be in a good condition and the ground floor is arranged with a two room retail area finished with parquet flooring, painted and plastered ceilings/ walls and spotlights with disabled WC's on this level.

The first floor again is open plan with a former reception room fronting Moor Lane and also contains further WC's on this level. The basement is primarily used for storage with an access from the rear onto Lowergate for loading and fire escape purposes.