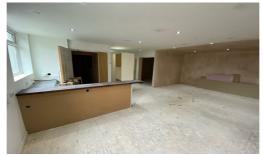

# Description

The premises comprise a former kitchen showroom premises constructed on a steel frame with insulated profile steel cladding to the side elevations and roof.

Internally there is a tiled floor with underfloor heating and LED lighting within a suspended ceiling grid, which forms the ground floor showroom space. At the rear of the ground floor there is are shower and WC facilities.

The first floor has been left in a shell condition with various rooms having been constructed which would make the area suitable for storage. This part of the building could be easily refurbished by an ingoing tenant to extend the retail / showroom accommodation.