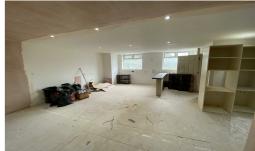

# Description

The premises comprise a former kitchen showroom premises constructed on a steel frame with insulated profile steel cladding to the side elevations and roof.

Internally there is a tiled floor with underfloor heating and LED lighting within a suspended ceiling grid, which forms the ground floor showroom space. At the rear of the ground floor there is are shower and WC facilities.

The first floor has been left in a shell condition with various rooms having been constructed which would make the area suitable for storage. This part of the building could be easily refurbished by an ingoing tenant to extend the retail / showroom accommodation.