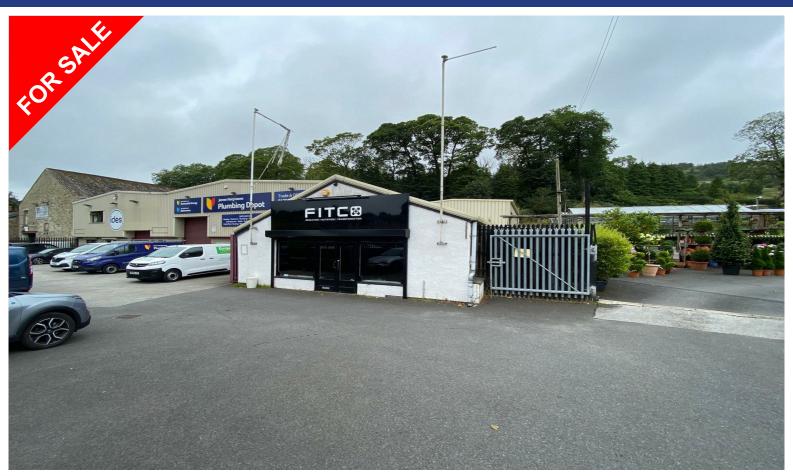

# Unit 1 and 2, Leabrook Business Centre, Burnley Road, Rawtenstall, BB4 8HH

# FOR SALE

Use - Industrial, Retail, Miscellaneous,

Leisure

Size - 2,591 Sq ft

Price - £235,000

- Former Kitchen Showroom
- Extending to 2,591 sq ft
- Suitable for various uses
- Close to Rawtenstall town centre
- Available immediately

#### Location

The premises are located fronting Burnley Road on the edge of Rawtenstall town centre. Burnley Road is the main thoroughfare through Rawtenstall town centre and just a short drive away from the A56, which links the Rossendale Valley with Greater Manchester.

The neighbouring occupiers are James Hargreaves Plumbers Merchants, who are immediately next door, along with Lea Brook Garden Centre.