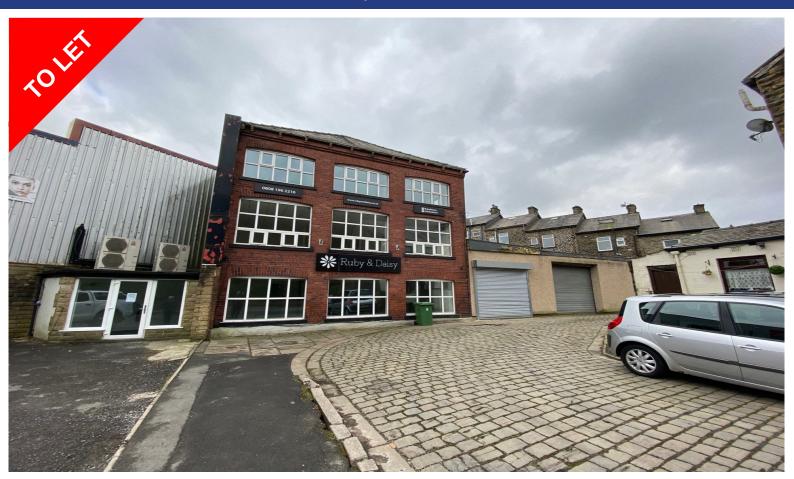

# The Annex, 331 Burnley Road, Rawtenstall, BB4 8LA

# TO LET

Use - Office, Retail, Miscellaneous, Leisure

Size - 2,955 Sq ft

Rent - £19,750 per annum (NO VAT).

- 2,955 SQ.FT
- Self contained building
- Suitable for various uses
- Immediately next door to Brand Interiors
- Available immediately

#### Location

The premises are located fronting Burnley Road on the edge of Rawtenstall town centre.

Burnley Road is the main thoroughfare through Rawtenstall town centre and just a short drive away from the A56, which links the Rossendale valley with Greater Manchester.

Neighbouring occupiers include Brand Interiors and the newly finished Taylor Wimpy development of new build housing immediately next door.