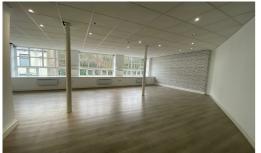

# Description

The premises is a former showroom with good quality office accommodation and storage on the upper floors which is of brick construction underneath a pitched slate roof.

Internally the floor areas are predominantly open plan and finished to a high standard incorporating suspending ceilings LED lighting and electric wall heaters behind double glazed UVPC windows.

#### Accommodation

We have calculated the net internal area of the premises to be as follows:

| Ground Floor | 1,014 sq.ft |
|--------------|-------------|
| First Floor  | 970 sq.ft   |
| Second Floor | 970 sq.ft   |
| Total        | 2,955 sq.ft |