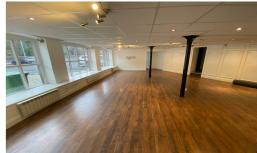

# Description

The premises is a former showroom with good quality office accommodation and storage on the upper floors which is of brick construction underneath a pitched slate roof.

Internally the floor areas are predominantly open plan and finished to a high standard incorporating suspending ceilings LED lighting and electric wall heaters behind double glazed UVPC windows.

#### Accommodation

We have calculated the net internal area of the premises to be as follows:

| Ground Floor | 1,014 sq.ft |
|--------------|-------------|
| First Floor  | 970 sq.ft   |
| Second Floor | 970 sq.ft   |
| Total        | 2,955 sq.ft |