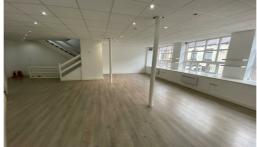

# Description

The premises is a former showroom with good quality office accommodation and storage on the upper floors which is of brick construction underneath a pitched slate roof.

Internally the floor areas are predominantly open plan and finished to a high standard incorporating suspending ceilings LED lighting and electric wall heaters behind double glazed UVPC windows.

#### Accommodation

We have calculated the net internal area of the premises to be as follows:

| Ground Floor | 1,014 sq.ft |
|--------------|-------------|
| First Floor  | 970 sq.ft   |
| Second Floor | 970 sq.ft   |
| Total        | 2,955 sq.ft |