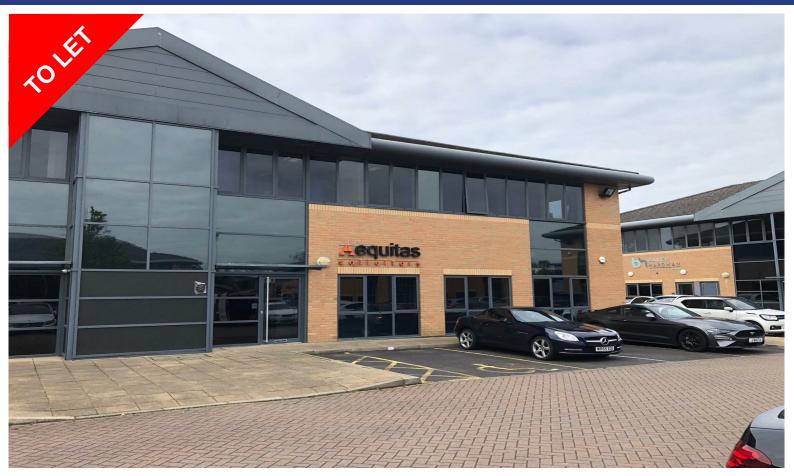

# Unit 5 Fairways Office Park, Olivers Place, Fulwood, Preston, PR2 9LF

### Description

A semi-detached two storey office building set within well laid out landscaped grounds with excellent car parking facility.

The suite is arranged on the ground floor and is equipped to a high standard with full air conditioning, quality suspended ceiling with Cat 2 inset lighting, dado trunking, window blinds, fully carpeted and high quality WC facilities. The suite also benefits from a series of private meeting rooms / offices.