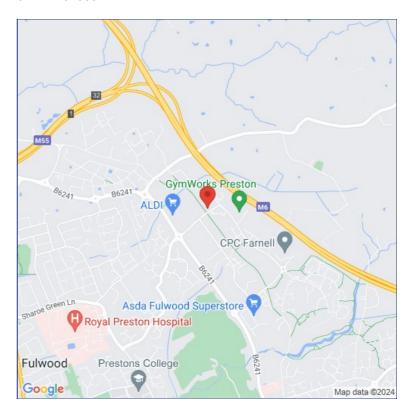

#### Location

Fairways Office Park is prominently situated at the junction of Pittman Way and Olivers Place, just off Eastway, with direct access to the M6 and M55 motorways.

Preston city centre is approximately 3.5 miles away and the business park has excellent public transport links