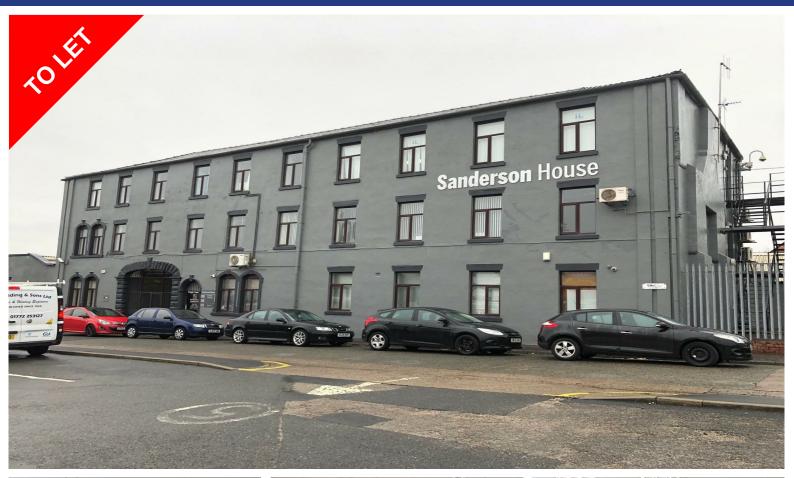

# Sanderson House, Salter Street, Preston, PR1 1NT

TO LET Use - Office Size - 2,792 Sq ft Rent - £18,000 + VAT per annum

- Newly refurbished office extending to 2,792 sq. ft.
- 2,792 sq. ft. / 259 sq. m.
- Rent £20,000 p.a. + VAT
- Suitable for various uses
- Close to Preston City Centre

# Sanderson House, Salter Street, Preston, PR1 1NT

#### Description

Sanderson House has been newly refurbished to create good quality accommodation which would be suitable for various uses.

The available space is arranged over ground and first floors and benefits from its own kitchen, WC and meeting room facilities. The accommodation has air conditioning throughout with a suspended ceiling and newly installed carpet tiles.