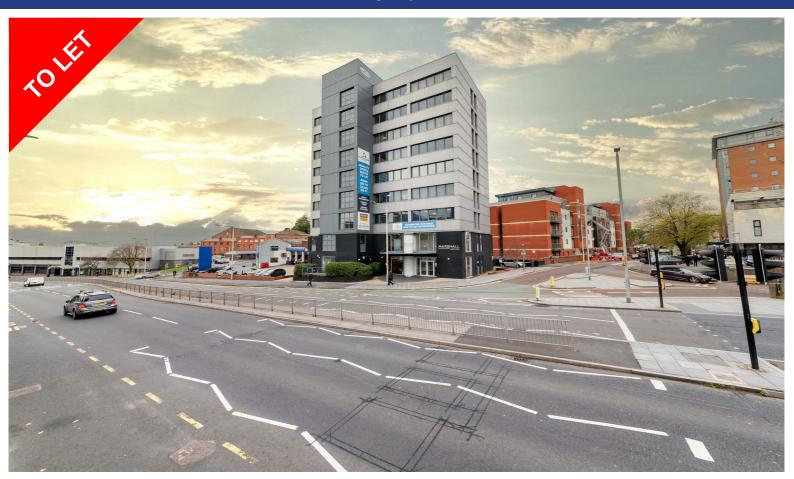

# Marshall House, Ringway, Preston, PR1 2QD

#### Location

Marshall House is prominently situated fronting Ringway (the A6), Preston's Inner Ring Road, on the edge of the city centre.

Adjoining Marshall House are the Magistrates Court and Law Courts, with the bus station and railway station a short walk.

## Description

Marshall House is a 9 storey purpose built office building which has recently undergone a significant refurbishment.

The building provides the following key features:

- ~ on site concierge
- ~ DDA compliant
- ~ double height entrance reception
- ~ suspended ceiling incorporating recessed lighting
- ~ gas central heating
- ~ perimeter trunking
- ~ easy access to public parking
- ~ excellent public transport links
- ~ break out areas