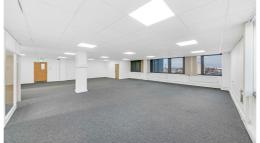

## Description

Marshall House is a 9 storey purpose built office building which has recently undergone a significant refurbishment.

The building provides the following key features:

- ~ on site concierge
- ~ DDA compliant
- ~ double height entrance reception
- ~ suspended ceiling incorporating recessed lighting
- ~ gas central heating
- ~ perimeter trunking
- ~ easy access to public parking
- ~ excellent public transport links
- ~ break out areas

#### Accommodation

The following suites are available:

| Floor                  | Size           | Rental              | S C + Building<br>Insurance |
|------------------------|----------------|---------------------|-----------------------------|
| GF Suite 1             | 2,200<br>sq.ft | ····o····           | £687 per month              |
| 3rd Floor (Suite 3.1)  | 1,542<br>sq.ft | £1,285 per<br>month | £482 per month              |
| 3rd Floor (Suite 3.2)  | sq.ft          | £1,285 per<br>month | £482 per month              |
| 7B (Part of 7th floor) | 1,500<br>sq.ft | £1,263 per<br>month | £486 per month              |