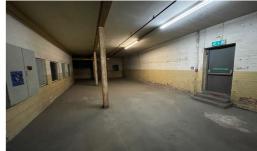

#### Description

The property comprises a ground floor light storage/warehouse unit extending to 5,245 sq.ft.

It has the benefit of an eaves height of 3 metres, solid floor, w/c facilities and loading door from shared yard area.