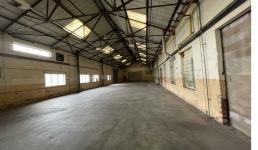

#### Description

The property comprises a ground floor light storage/warehouse unit extending to 5,245 sq.ft.

It has the benefit of an eaves height of 3 metres, solid floor, w/c facilities and loading door from shared yard area.

#### Accommodation

We have calculated the gross internal area of the property to be 5,245 sq.ft