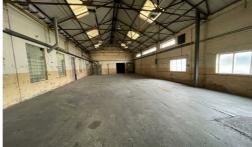

#### Description

The property comprises a ground floor light storage/warehouse unit extending to 5,245 sq.ft.

It has the benefit of an eaves height of 3 metres, solid floor, w/c facilities and loading door from shared yard area.

#### Accommodation

We have calculated the gross internal area of the property to be 5,245 sq.ft