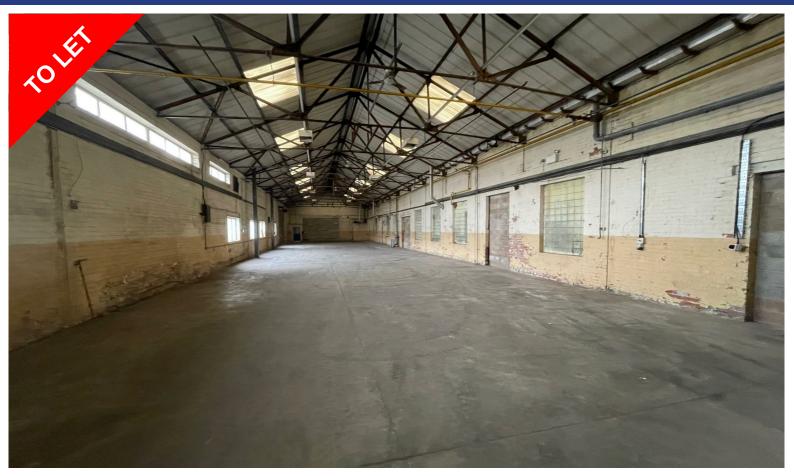

#### Description

The property comprises a ground floor light storage/warehouse unit extending to 5,245 sq.ft.

It has the benefit of an eaves height of 3 metres, solid floor, w/c facilities and loading door from shared yard area.

#### Accommodation

We have calculated the gross internal area of the property to be 5,245 sq.ft