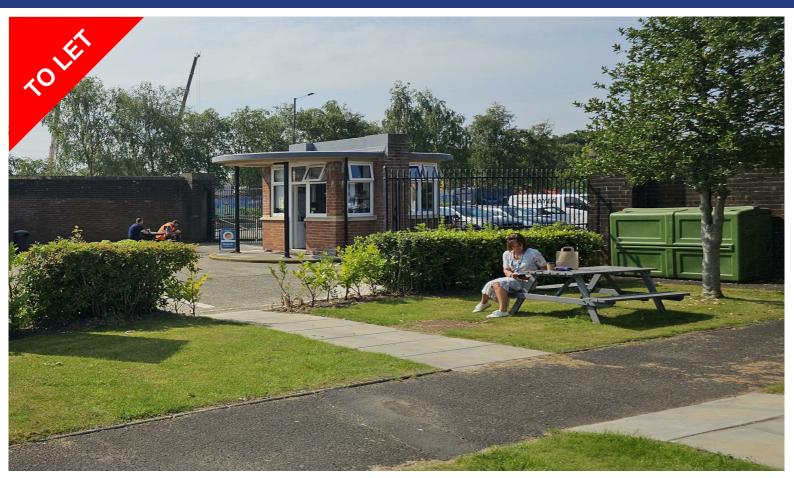

# Description

Situated at the entrance to the business park, the property comprises a former security lodge which has recently being used as a cafe serving coffee, sandwiches and snacks.

It has recently been refurbished and benefits from carpet tile floors, numerous electric sockets and LED lighting.

To the outside is an area suitable for seating (if used for a kiosk) and/or car parking.

A set of cafe equipment and kitchen fittings are available by separate negotiation with the existing tenant. Further details on request.