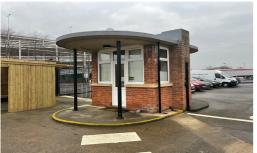

# Description

Situated at the entrance to the business park, the property comprises a former security lodge which has recently being used as a cafe serving coffee, sandwiches and snacks.

It has recently been refurbished and benefits from carpet tile floors, numerous electric sockets and LED lighting.

To the outside is an area suitable for seating (if used for a kiosk) and/or car parking.

A set of cafe equipment and kitchen fittings are available by separate negotiation with the existing tenant. Further details on request.