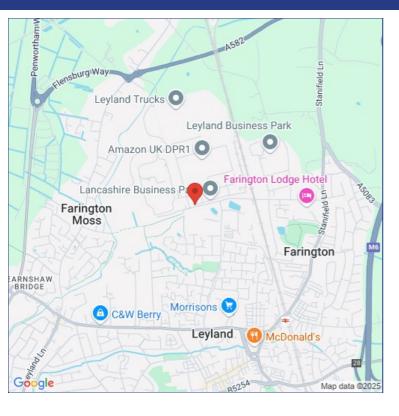

#### Location

Situated within Lancashire Business Park, The Kiosk is accessible directly from the main estate road and Centurion Way.

Leyland town centre, Chorley and Preston are all within a 5 mile radius and junction 9 of the M6 motorway is close by and provides easy access to the remainder of the national motorway network.

Occupiers on the development include Amazon, Navigator Tissues, LCC and NHS.