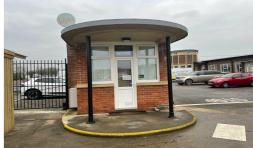

# Description

Situated at the entrance to the business park, the property comprises a former security lodge which has recently being used as a cafe serving coffee, sandwiches and snacks.

It has recently been refurbished and benefits from carpet tile floors, numerous electric sockets and LED lighting.

To the outside is an area suitable for seating (if used for a kiosk) and/or car parking.

A set of cafe equipment and kitchen fittings are available by separate negotiation with the existing tenant. Further details on request.