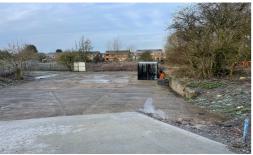

## Description

The site comprises a level parcel of land extending to a gross acreage of 0.25 with the net circa 0.15 of an acre

The land is secured by a timber fence to the front and is a combination of tarmac and concrete surfaces.

#### Accommodation

The gross site area 0.25 of an acre. Net 0.15 of an acre