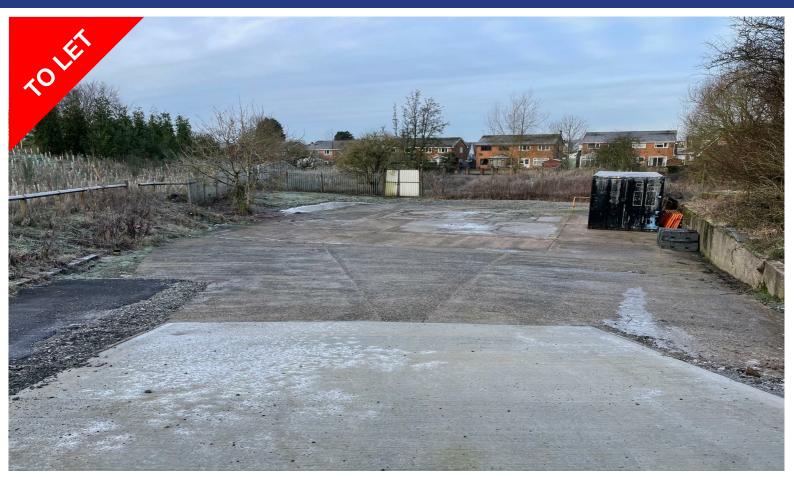

## Description

The site comprises a level parcel of land extending to a gross acreage of 0.25 with the net circa 0.15 of an acre

The land is secured by a timber fence to the front and is a combination of tarmac and concrete surfaces.

#### Accommodation

The gross site area 0.25 of an acre. Net 0.15 of an acre