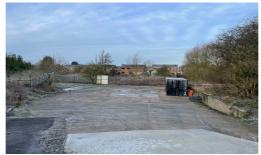

## Description

The site comprises a level parcel of land extending to a gross acreage of 0.25 with the net circa 0.15 of an acre

The land is secured by a timber fence to the front and is a combination of tarmac and concrete surfaces.

#### Accommodation

The gross site area 0.25 of an acre. Net 0.15 of an acre