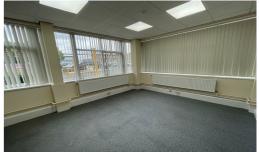

# Description

The property comprises a two-storey detached office building until recently occupied by the NHS.

The specification includes fully carpeted/vinyl floors, painted and decorated walls, LED lighting within a suspended ceiling, personnel lift, kitchen and amenity facilities.

The building is in an excellent condition and benefits from extensive car parking within landscaped grounds.

#### Accommodation

It is understood that the property extends to 13,905 sq.ft on two levels.

Consideration may be given to sub-dividing the property in to two floors to provide suites from circa 7000 sq.ft upwards.