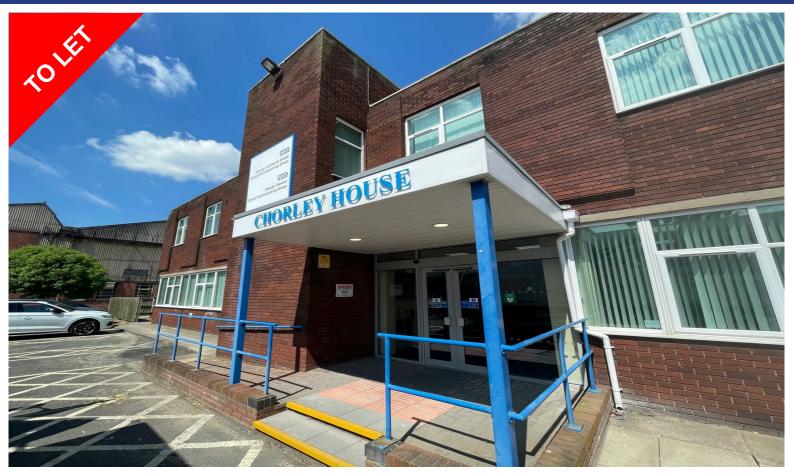

# Chorley House, Lancashire Business Park, Leyland, PR26 6TT

# TO LET

Use - Office

Size - 7,000 - 13,905 Sq ft

Rent - From £70,000 - £140,000 per annum

plus VAT.

- · Good quality specification
- Competitive rental
- Ample on site parking
- Easy access to the national motorway network

The building is in an excellent condition and benefits from extensive car parking within landscaped grounds.