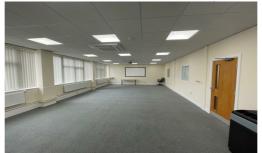

# Description

The property comprises a two-storey detached office building until recently occupied by the NHS.

The specification includes fully carpeted/vinyl floors, painted and decorated walls, LED lighting within a suspended ceiling, personnel lift, kitchen and amenity facilities.

The building is in an excellent condition and benefits from extensive car parking within landscaped grounds.

#### Accommodation

It is understood that the property extends to 13,905 sq.ft on two levels.

Consideration may be given to sub-dividing the property in to two floors to provide suites from circa 7000 sq.ft upwards.