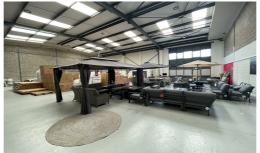

### Description

The property comprises a recently refurbished retail/trade counter premises extending to 9,041 sq.ft

It is of steel frame construction with steel profile cladding to the walls and roof which also incorporates translucent roof panels.

It benefits from a roller shutter door, extensive forecourt with parking, an eaves height of around 6 metres, solid concrete floor and amenity facilities.