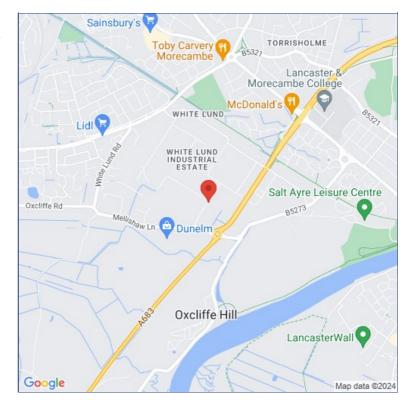

#### Location

Southgate Trade Park is situated on the established White Lund Industrial Estate, prominently sited adjacent to Lancaster Retail Park.

It sits alongside the A683 link road and benefits from excellent transport connectivity, with junction 4 of the M6 just over 4 miles away.