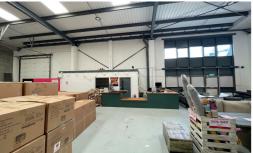

### Description

The property comprises a recently refurbished retail/trade counter premises extending to 9,041 sq.ft

It is of steel frame construction with steel profile cladding to the walls and roof which also incorporates translucent roof panels.

It benefits from a roller shutter door, extensive forecourt with parking, an eaves height of around 6 metres, solid concrete floor and amenity facilities.