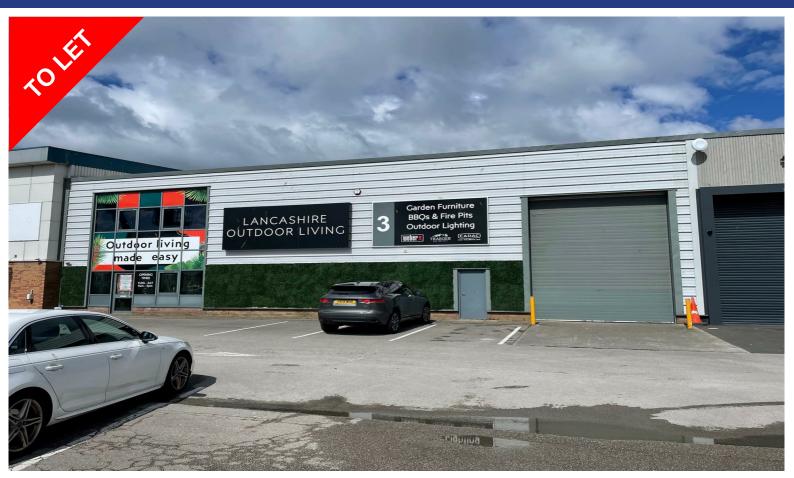

## Unit 3, Southgate Trade Park, Whiteland Industrial Estate, Morecambe, LA3 3DA

# TO LET

Use - Industrial, Retail

Size - 9,041 Sq ft

Rent - On application

- Good Quality, Modern Retail/Trade Counter Unit
- Excellent location
- Immediate availability
- · Established retail trade counter area

### Description

The property comprises a recently refurbished retail/trade counter premises extending to 9,041 sq.ft

It is of steel frame construction with steel profile cladding to the walls and roof which also incorporates translucent roof panels.

It benefits from a roller shutter door, extensive forecourt with parking, an eaves height of around 6 metres, solid concrete floor and amenity facilities.