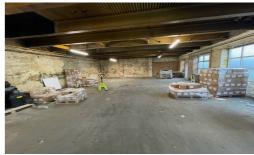

### Description

The premises comprises refurbished workshop accommodation which has the benefit of a shared yard.

Unit 5 is accessed off Super Street and comprises the ground floor of a two storey industrial building. Includes roller shutter door access, solid concrete floor, wc facilities and minimum internal headroom of 10ft.

#### Accommodation

We have calculated the gross internal floor area of the premises to be 3,178 sq.ft (34' x 91')