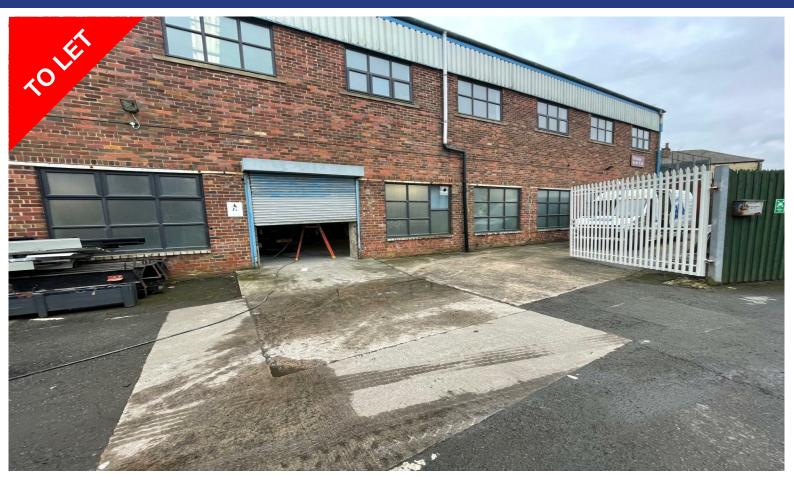

## Unit 5, Willow Park, Lower Barnes Street, Clayton le Moors, BB5 5ST

### Location

The unit is located at the junction of Super Street and Lower Barnes Street, forming part of the established Willow Park Business Centre which can be accessed from Whalley Road (A680) via Sparth Road.

### Description

The premises comprises refurbished workshop accommodation which has the benefit of a shared yard.

Unit 5 is accessed off Super Street and comprises the ground floor of a two storey industrial building. Includes roller shutter door access, solid concrete floor, wc facilities and minimum internal headroom of 10ft.