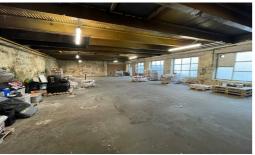

### Description

The premises comprises refurbished workshop accommodation which has the benefit of a shared yard.

Unit 5 is accessed off Super Street and comprises the ground floor of a two storey industrial building. Includes roller shutter door access, solid concrete floor, wc facilities and minimum internal headroom of 10ft.

#### Accommodation

We have calculated the gross internal floor area of the premises to be 3,178 sq.ft (34' x 91')