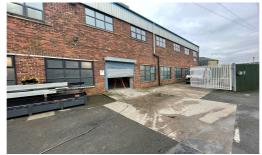

### Description

The premises comprises refurbished workshop accommodation which has the benefit of a shared yard.

Unit 5 is accessed off Super Street and comprises the ground floor of a two storey industrial building. Includes roller shutter door access, solid concrete floor, wc facilities and minimum internal headroom of 10ft.