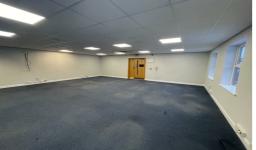

# Description

The premises comprise a semi-detached two storey office building, constructed on a steel frame with brickwork and glazed elevations with tiled roof above.

The ground floor has an entrance hall, toilets and kitchen facilities, as well as open plan offices with the first floor including a partitioned board room, open plan office, single office and stores.

The specification includes raised floors, suspended ceilings and air conditioning throughout. New carpet tiles are to be installed throughout.

7 car park spaces are included within landscaped grounds.

#### Accommodation

The accommodation is as follows

| THE GOODIN      | nodation to do fotowo                       |                |
|-----------------|---------------------------------------------|----------------|
| Ground<br>Floor | Open Plan Office                            | 1,000 sq.ft    |
|                 | Entrance / Reception                        | 181 sq.ft      |
|                 | Kitchen                                     | 38 sq.ft       |
|                 | Stores                                      | 38 sq.ft       |
| First Floor     | Open Plan Office, Boardroom, Private Office | 1,000 sq.ft    |
|                 | Single Office                               | 268 sq.ft      |
| TOTAL           |                                             | 2,525<br>sq.ft |