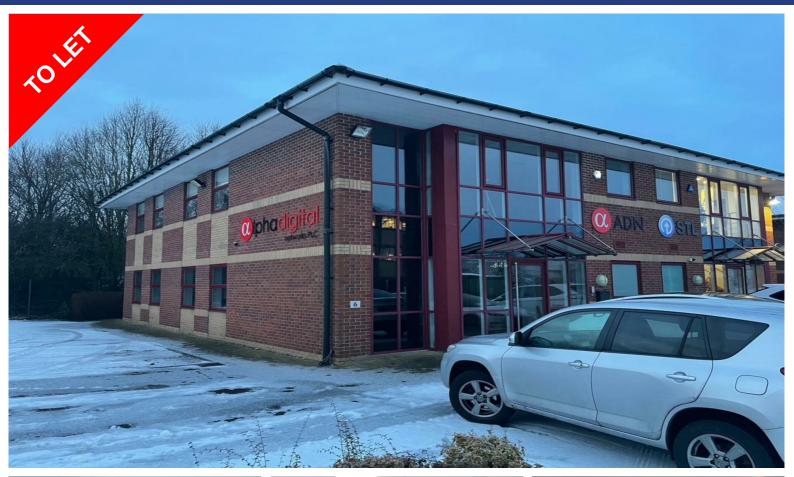

# Unit 6, Arkwright Court, Commercial Road, Darwen, BB3 0FG

# TO LET

Use - Office

Size - 2,525 Sq ft

Rent - £25,000 per annum (Plus VAT)

- High Specification Offices
- Excellent Motorway Access
- Competitive rent

COMMERCIAL PROPERTY AGENTS, CHARTERED SURVEYORS AND VALUERS

### Location

The premises are located on Arkwright Court, on the right hand side of the entrance to the Blackburn with Darwen Interchange, at Junction 4 of the M65 motorway.