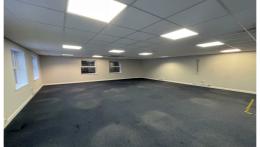

# Description

The premises comprise a semi-detached two storey office building, constructed on a steel frame with brickwork and glazed elevations with tiled roof above.

The ground floor has an entrance hall, toilets and kitchen facilities, as well as open plan offices with the first floor including a partitioned board room, open plan office, single office and stores.

The specification includes raised floors, suspended ceilings and air conditioning throughout. New carpet tiles are to be installed throughout.

7 car park spaces are included within landscaped grounds.

#### Accommodation

The accommodation is as follows

| THE GOODIN      | nodation to do fotowo                       |                |
|-----------------|---------------------------------------------|----------------|
| Ground<br>Floor | Open Plan Office                            | 1,000 sq.ft    |
|                 | Entrance / Reception                        | 181 sq.ft      |
|                 | Kitchen                                     | 38 sq.ft       |
|                 | Stores                                      | 38 sq.ft       |
| First Floor     | Open Plan Office, Boardroom, Private Office | 1,000 sq.ft    |
|                 | Single Office                               | 268 sq.ft      |
| TOTAL           |                                             | 2,525<br>sq.ft |