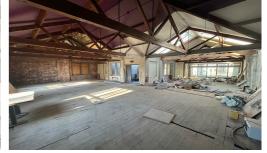

### Description

The entire property is under going a full refurbishment which will be finished to a very good standard. The remaining space is the entire first floor which is open plan and suitable for various uses.

### Accommodation

We have calculated the net internal area of the premises to be 1,900 sq. ft. / 176.5 sq. m.