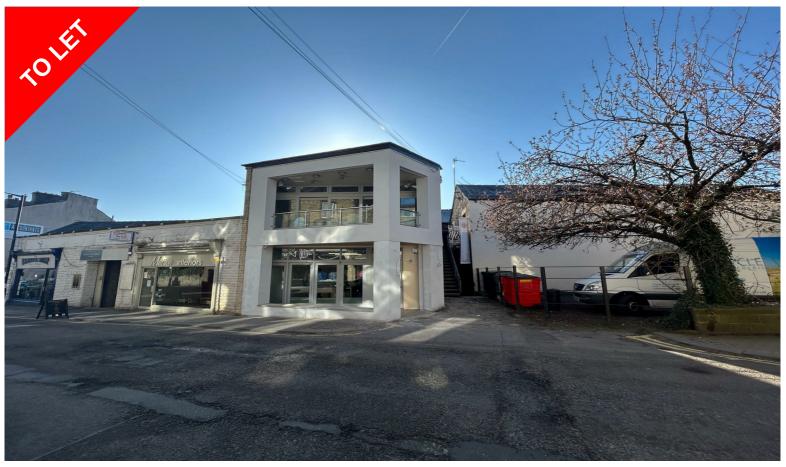

# TO LET

- Use Office, Retail, Miscellaneous, Leisure
- Size 1,900 Sq ft
- Rent £19,000 per annum + VAT

- TO LET \*Refurbishment underway\*
- First Floor commercial accommodation in Clitheroe town centre
- 1,900 sq ft / 176.5 sq. m.
- Suitable for alternative use subject to planning

### Location

The property is situated with frontage to York Street on the edge of Clitheroe Town Centre in a prominent position.

Clitheroe Railway Station is approximately 0.2 miles from the premises and it is situated in a popular market town located on the banks of the River Ribble with a substantial population.

### Description

The entire property is under going a full refurbishment which will be finished to a very good standard. The remaining space is the entire first floor which is open plan and suitable for various uses.