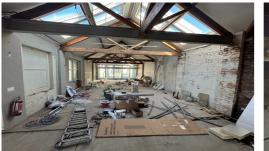

### Description

The entire property is under going a full refurbishment which will be finished to a very good standard. The remaining space is the entire first floor which is open plan and suitable for various uses.

### Accommodation

We have calculated the net internal area of the premises to be 1,900 sq. ft. / 176.5 sq. m.