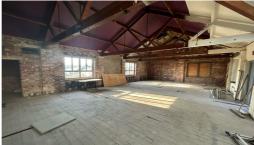

### Description

The entire property is under going a full refurbishment which will be finished to a very good standard. The remaining space is the entire first floor which is open plan and suitable for various uses.

### Accommodation

We have calculated the net internal area of the premises to be 1,900 sq. ft. / 176.5 sq. m.