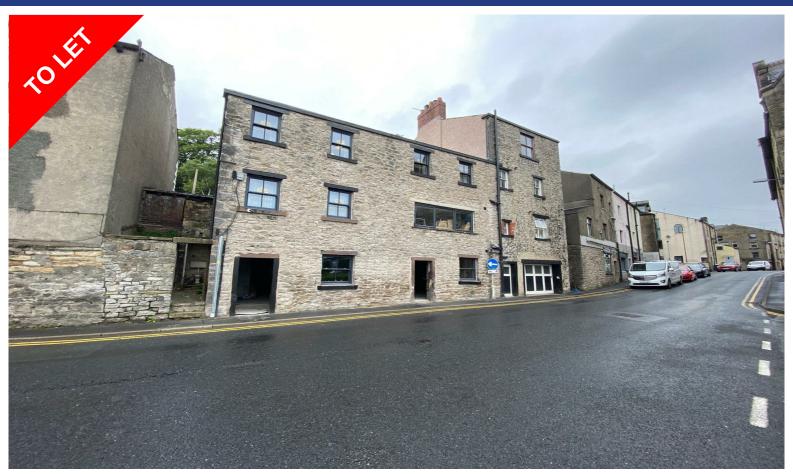

## 134 Lowergate, Clitheroe, BB7 1BE

# TO LET

Use - Office, Retail

Size - 415 Sq ft

Rent - £8,500 per annum, no VAT.

- Newly Refurbished Business/Retail Units in Clitheroe Town Centre
- Available now
- Various uses considered
- 415 sq. ft. / 38.55 sq. m.
- Rent only £708 pcm. (no VAT)