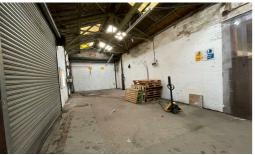

# Description

Yarrow Business Centre comprises a substantial former textile mill which has been sub-divided to provide good quality business and industrial units available on flexible lease terms.

The unit would suit most warehouse, workshop and manufacturing businesses.

# Accommodation

Unit 6 extends to 4,917 sq.ft and is available for immediate occupation