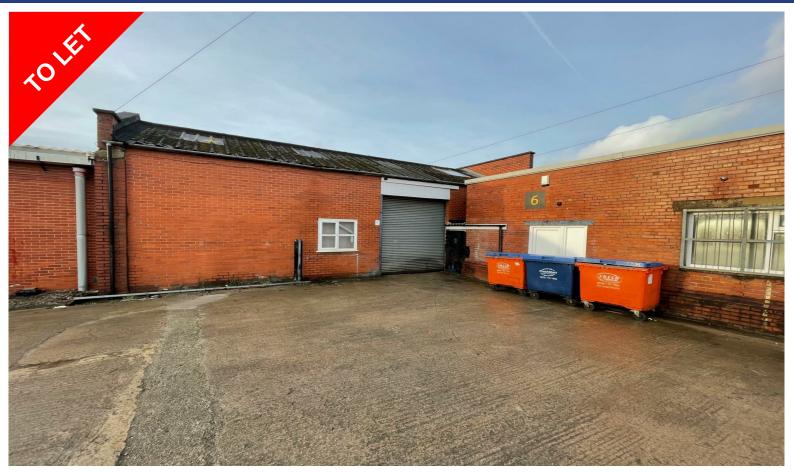

# Unit 6 Yarrow Business Centre, Yarrow Road, Chorley, PR6 0LP

# TO LET

Use - Industrial

Size - 4,917 Sq ft

Rent - £20,000 per annum including service

charge

- Industrial / Workshop Unit
- Excellent location close to Chorley town centre
- Easy access to the national motorway network
- Competitive rental

#### Location

Yarrow Business Centre is situated in a mixed residential and industrial area approximately 0.5 miles from Chorley town centre and 2 miles from Junction 8 of the M61 motorway.

# Description

Yarrow Business Centre comprises a substantial former textile mill which has been sub-divided to provide good quality business and industrial units available on flexible lease terms.

The unit would suit most warehouse, workshop and manufacturing businesses.