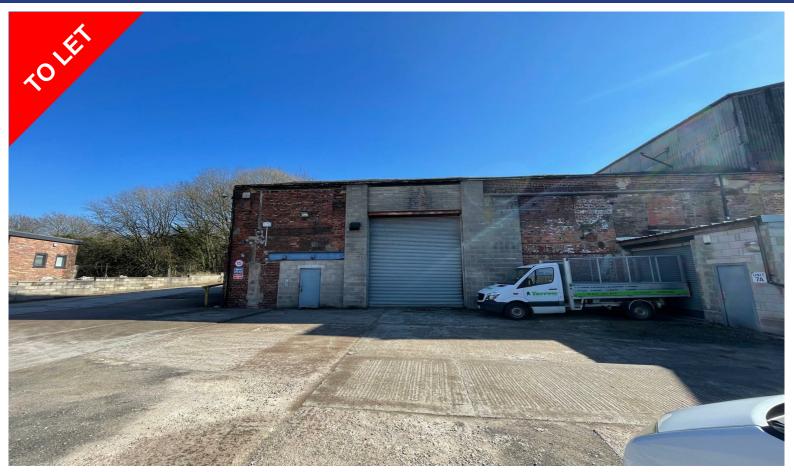

# TO LET

Use - Industrial

Size - 3,313 Sq ft

Rent - £15,000 per annum, plus VAT.

- Warehouse/Storage Unit with Offices
- Secure site with 24 hour access
- Reasonable access to the national motorway network
- Ideal for storage use

### Description

Lower Healey Business Park comprises a substantial industrial development that has been sub-divided to provide a series of good quality industrial/warehouse units, available within a secure site.

The unit situated within the original buildings provides an ideal storage/warehouse unit with offices benefitting from access from a shared loading area.

The property has a solid floor, an eaves height of around 20 feet and single storey office accommodation, together with w.c facilities.