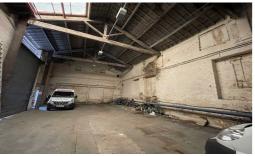

The unit situated within the original buildings provides an ideal storage/warehouse unit with offices benefitting from access from a shared loading area.

The property has a solid floor, an eaves height of around 20 feet and single storey office accommodation, together with w.c facilities.

#### Accommodation

The property is as follows:

|           | ,            |
|-----------|--------------|
| Warehouse | 2,933 sq. ft |
| Office    | 380 sq. ft   |
| Total     | 3,313 sq. ft |