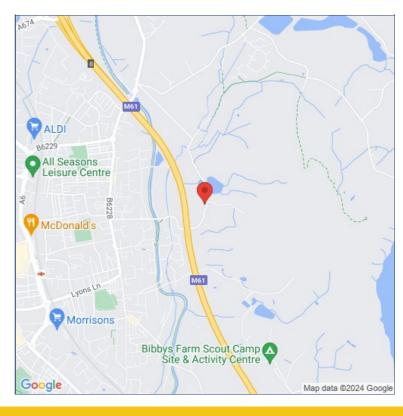

#### Location

The business park is situated in a predominantly industrial area with extensive frontage to the M61 motorway approximately 0.75 miles from Chorley town centre.

Junction 8 of the M65 motorway is around 2.5 miles from the site.