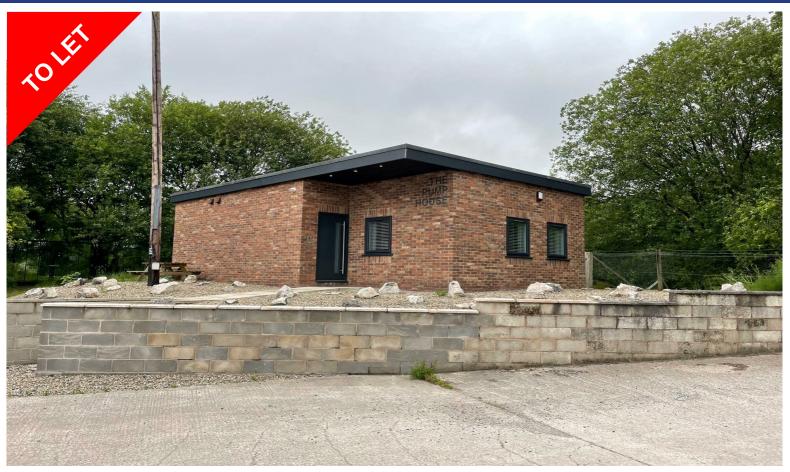

# The Pump House, Lower Healey Business Park, Froom Street, Chorley, PR6 9AR

# TO LET

Use - Office

Size - 400 Sq ft

Rent - £7,500 per annum plus VAT.

- Single Storey Detached Office Unit
- 400 Sq.ft
- Secure site with 24 hour access
- Reasonable access to the national motorway network

### Description

Lower Healey Business Park provides a substantial commercial development which has been sub divided to provide good quality industrial and office units within a secure site.

The Pump House is a detached single storey brick built office building providing an open plan office, boardroom, kitchen and W.C facilities.

It is situated adjacent to the Mill Lodge providing an attractive outlook.

Extensive parking is available within the complex.