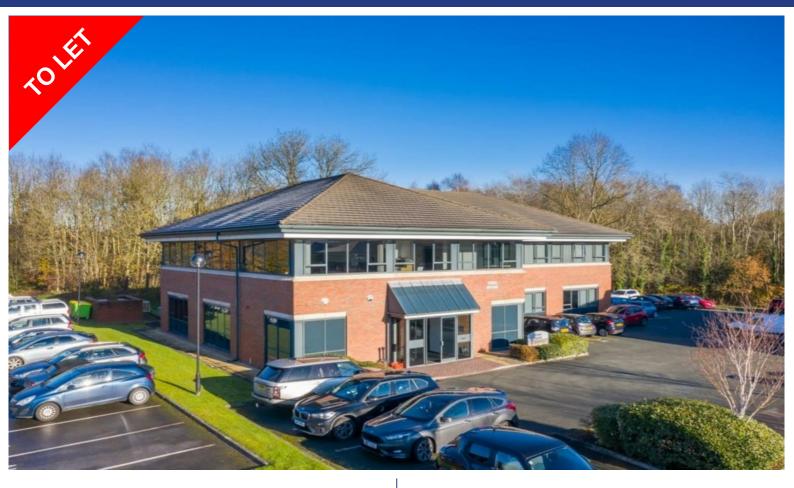

# TO LET

Use - Office

Size - 3,661 Sq ft

Rent - £61,140 per annum plus VAT.

- High Quality Ground Floor Office Suite with Parking
- Modern office accommodation
- Easy access to the M6 and M61 motorways

COMMERCIAL PROPERTY AGENTS, CHARTERED SURVEYORS AND VALUERS

#### Description

A high quality ground floor office suite benefitting from the carpet tile floors, perimeter trunking, fully double glazed, reception area with w.c and cleaners store, predominantly open plan accommodation and suspended ceiling incorporating recessed lighting.

To the outside there is parking for approximately 15 vehicles.