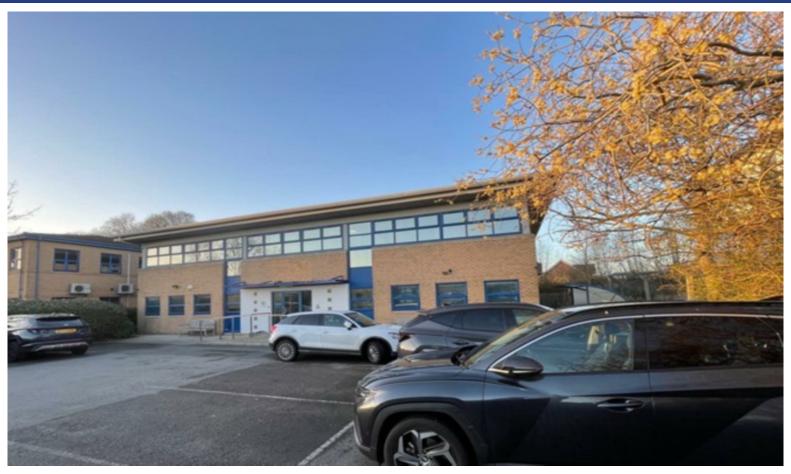

#### Description

The property comprises a two storey detached headquarters office building of steel frame construction with brick work walls under a pitched steel profile roof.

It features the following high specification:

Externally there are 33 parking spaces (some double parked space) within a landscaped environment.