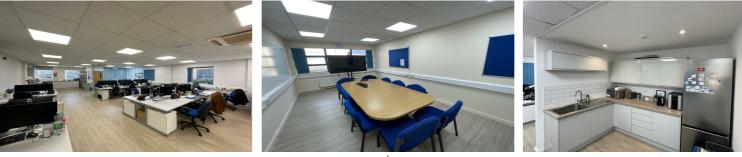

#### Description

The property comprises a two storey detached headquarters office building of steel frame construction with brick work walls under a pitched steel profile roof.

It features the following high specification:

- LED lighting throughout
- Comfort cooling/heating and gas fired heating
- Suspended ceilings
- Double glazed windows
- Kitchen facilities
- A range of cellular and open plan office space
- Refurbished W.C facilities on both levels
- Solar panels
- High quality floor coverings