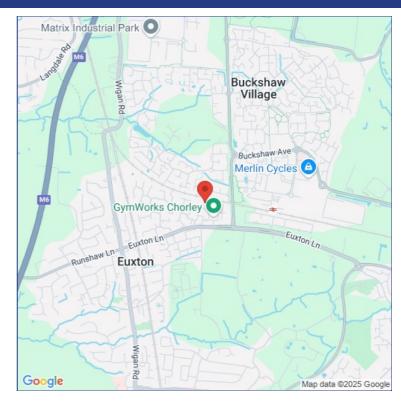

#### Location

The property is situated on the popular Buckshaw Village which is located within 2 miles of junction 28 of the M6 and 3 miles of junction 8 of the M61 motorways.

The village is situated mid way between the towns of Leyland and Chorley which lie around 2 miles from the property.

It benefits from excellent road and rail communications being easily accessible to the major towns of the North West including Blackburn, Bolton, Preston and Manchester.

The property is situated within the Chorley Business & Technology Park, an established office, commercial and leisure park.