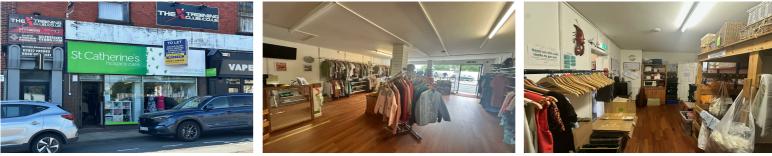

### Description

The property comprises a mid parade ground floor retail unit

It is constructed of brick construction under a pitched slate roof. The ground floor provides retail space with a small staff room/storage along with a w/c and kitchen.

### Accommodation

| Retail Area | 710 sq.ft   |
|-------------|-------------|
| Storage     | 170 sq.ft   |
| Kitchen     | 36 sq.ft    |
| Basement    | 397 sq.ft   |
| Total       | 1,313 sq.ft |