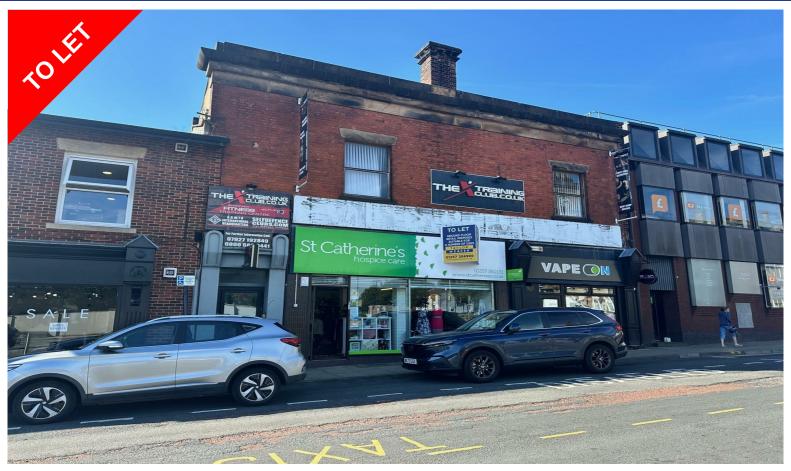

# 8 High Street, chorley, PR7 1DN

- TO LET
- Use Retail
- Size 1,313 Sq ft
- Rent £18,000 per annum (inclusive of
- service charge)

- Ground Floor Retail Premises
- Flexible Lease Terms
- Surrounded by local and national retailers

## 8 High Street, chorley, PR7 1DN

### Location

The property is situated on High Street, in the centre of Chorley surrounded by a number of local, regional and national retailers.

Chorley town centre has undergone significant regeneration, with the construction of a new retail extension housing Marks & Spencer and Reel Cinemas, together with leisure and restaurant uses. Opposite the property there is a newly developed Car Park.

### Description

The property comprises a mid parade ground floor retail unit

It is constructed of brick construction under a pitched slate roof. The ground floor provides retail space with a small staff room/storage along with a w/c and kitchen.