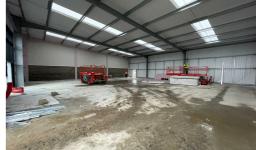

# Description

The property comprises 2 neighbouring, brand new industrial units with accommodation from 3,128 to 6,303 sq.ft.

They are built on a steel frame with feature glazing to the front together with insulated steel profile walls and to the roof incorporating clear panels.

The units are to be let by way of a shell but benefit from a large roller shutter door, solid concrete floor and a minimum eaves height of 15 feet, rising to 19 feet.

Externally there is a large communal yard.