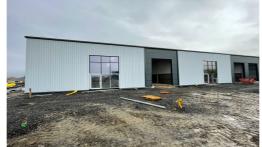

# Description

The property comprises 2 neighbouring, brand new industrial units with accommodation from 3,128 to 6,303 sq.ft.

They are built on a steel frame with feature glazing to the front together with insulated steel profile walls and to the roof incorporating clear panels.

The units are to be let by way of a shell but benefit from a large roller shutter door, solid concrete floor and a minimum eaves height of 15 feet, rising to 19 feet.

Externally there is a large communal yard.