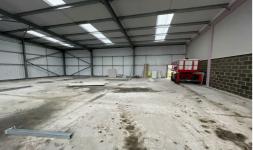

# Description

The property comprises 2 neighbouring, brand new industrial units with accommodation from 3,128 to 6,303 sq.ft.

They are built on a steel frame with feature glazing to the front together with insulated steel profile walls and to the roof incorporating clear panels.

The units are to be let by way of a shell but benefit from a large roller shutter door, solid concrete floor and a minimum eaves height of 15 feet, rising to 19 feet.

Externally there is a large communal yard.