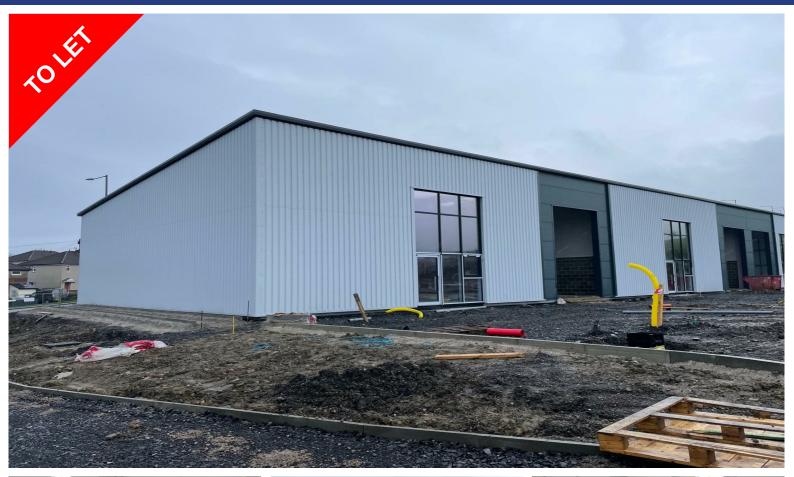

# Units 1 & 2 Advance Point, Rossendale Road, Burnley, BB11 5FQ

# TO LET

Use - Industrial

Size - 3,128 - 6,303 Sq ft

Rent - £10.00 per sq.ft.

- Prominently located, high quality workshop/industrial units
- Easy access to junction 9 of the M65 motorway
- Competitive rents

# Description

The property comprises 2 neighbouring, brand new industrial units with accommodation from 3,128 to 6,303 sq.ft.

They are built on a steel frame with feature glazing to the front together with insulated steel profile walls and to the roof incorporating clear panels.