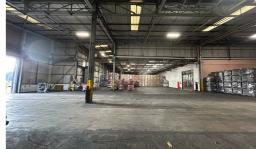

### Description

Unit 9B is a highly functional and well-maintained industrial unit located within the established Heasandford Industrial Estate, a thriving business area in Burnley. The property offers 72,628 sq. ft. of good quality warehousing extending to an eaves height of 6m rising to 10m in the apex.

The unit features:

- 6m eaves rising to 10m to accommodate storage and machinery requirements.
- 4 x Roller shutter access (5.4m high doors) for efficient loading and unloading.
- Office space with heating, lighting, and network connectivity.
- Dedicated parking and yard space for staff and visitors.
- Additional undeveloped land to increase yard / parking areas.
- Motion sensor LED lighting throughout warehouse

#### Accommodation

We have calculated the gross internal area of the premises to be as follows:

| Warehouse                        | 68,024 sq.ft |
|----------------------------------|--------------|
| Offices - Ground and first floor | 4,604 sq.ft  |
| Total                            | 72,628 sq.ft |