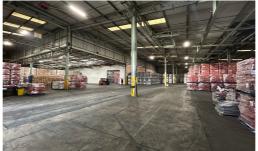

### Description

Unit 9B is a highly functional and well-maintained industrial unit located within the established Heasandford Industrial Estate, a thriving business area in Burnley. The property offers 72,628 sq. ft. of good quality warehousing extending to an eaves height of 6m rising to 10m in the apex.

The unit features:

- 6m eaves rising to 10m to accommodate storage and machinery requirements.
- 4 x Roller shutter access (5.4m high doors) for efficient loading and unloading.
- Office space with heating, lighting, and network connectivity.
- Dedicated parking and yard space for staff and visitors.
- Additional undeveloped land to increase yard / parking areas.
- Motion sensor LED lighting throughout warehouse

#### Accommodation

We have calculated the gross internal area of the premises to be as follows:

| Warehouse                        | 68,024 sq.ft |
|----------------------------------|--------------|
| Offices - Ground and first floor | 4,604 sq.ft  |
| Total                            | 72,628 sq.ft |