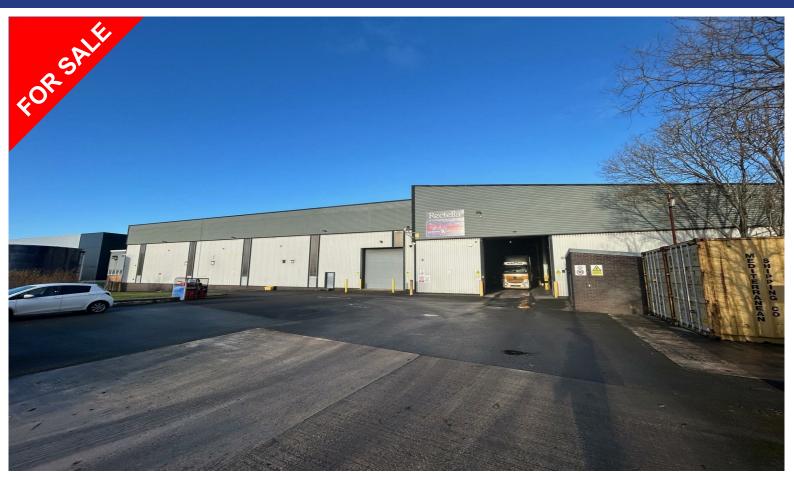

# FOR SALE

Use - Industrial

Size - 72,628 Sq ft

Price - £4,200,000

- FOR SALE 72,628 SQ. FT. / 6,747 SQ. M.
- Good quality warehouse on established industrial estate
- Sold with vacant possession
- Adjacent Boohoo headquarters
- Good access to the national motorway network via the M65

### Description

Unit 9B is a highly functional and well-maintained industrial unit located within the established Heasandford Industrial Estate, a thriving business area in Burnley. The property offers 72,628 sq. ft. of good quality warehousing extending to an eaves height of 6m rising to 10m in the apex.

The unit features:

- 6m eaves rising to 10m to accommodate storage and machinery requirements.
- 4 x Roller shutter access (5.4m high doors) for efficient loading and unloading.
- Office space with heating, lighting, and network connectivity.
- Dedicated parking and yard space for staff and visitors.
- Additional undeveloped land to increase yard / parking areas.
- Motion sensor LED lighting throughout warehouse