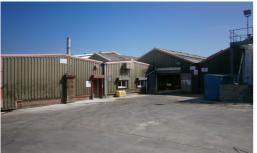

## Description

The property comprises predominantly single storey industrial/manufacturing accommodation with offices.

It is constructed predominantly of brick work walls under multi bay roof.

The working height ranges from 3.3m to 4.44m and it has the benefit of electricity, gas and mains water.

There are numerous roller shutter doors from the building to the yard/street and parking is available externally.

The property is being refurbished to include partial re-roofing, new lighting and redecoration. Works are expected to be complete in Q3 of 2025.