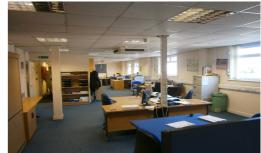

## Description

The property comprises predominantly single storey industrial/manufacturing accommodation with offices.

It is constructed predominantly of brick work walls under multi bay roof.

The working height ranges from 3.3m to 4.44m and it has the benefit of electricity, gas and mains water.