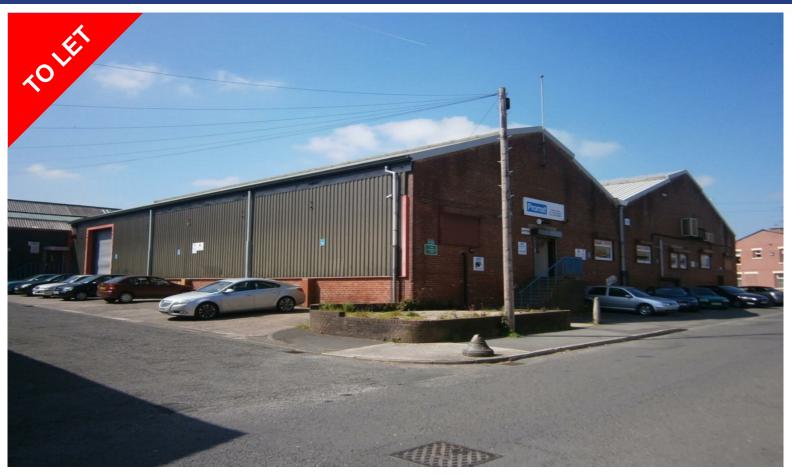

## Victoria Works, Bonsall Street, Blackburn, BB2 4DD

# TO LET

Use - Industrial

Size - 55,000 Sq ft

Rent - £4.50 per sq.ft plus Vat

- Manufacturing Unit
- Competitive rental
- · Currently being refurbished
- Ready of occupation Q3 2025

COMMERCIAL PROPERTY AGENTS, CHARTERED SURVEYORS AND VALUERS