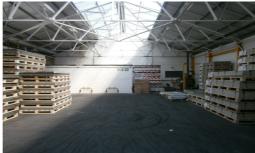

## Description

The property comprises predominantly single storey industrial/manufacturing accommodation with offices.

It is constructed predominantly of brick work walls under multi bay roof.

The working height ranges from 3.3m to 4.44m and it has the benefit of electricity, gas and mains water.

## Accommodation

The building is approximately 55,000 sq.ft (subject to final measurement on completion of the works)