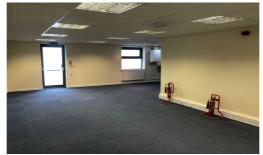

### Description

The premises comprise modern two storey office buildings with brick and insulated metal clad walls and roof and has double glazed aluminum framed windows.

Internally they are constructed to a high office specification which includes carpeted floors, painted plastered walls, suspended ceilings and new LED lighting. The premises are heated by gas fired central heating system.

### Accommodation

We have calculated the net internal floor area to be 1,450 sq.ft

It is possible to lease next door which will provide a total of 2,900 sq.ft with access at first floor level.