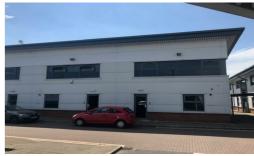

# Unit 14 & 15 Trident Park, Trident Way, Blackburn, BB1 3NU

#### Location

The premises are located in Trident Office Park which fronts Whitebirk Drive to the east of Blackburn and within 400 yards of Junction 6 of the M65 motorway.

This units overlook the Leeds Liverpool Canal and provides an attractive working environment.

### Description

The premises comprise modern two storey office buildings with brick and insulated metal clad walls and roof and has double glazed aluminum framed windows.

Internally they are constructed to a high office specification which includes carpeted floors, painted plastered walls, suspended ceilings and new LED lighting. The premises are heated by gas fired central heating system.