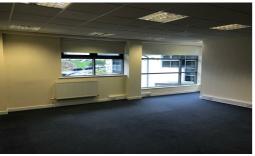

### Description

The premises comprise modern two storey office buildings with brick and insulated metal clad walls and roof and has double glazed aluminum framed windows.

Internally they are constructed to a high office specification which includes carpeted floors, painted plastered walls, suspended ceilings and new LED lighting. The premises are heated by gas fired central heating system.

### Accommodation

We have calculated the net internal floor area to be 1,450 sq.ft

It is possible to lease next door which will provide a total of 2,900 sq.ft with access at first floor level.