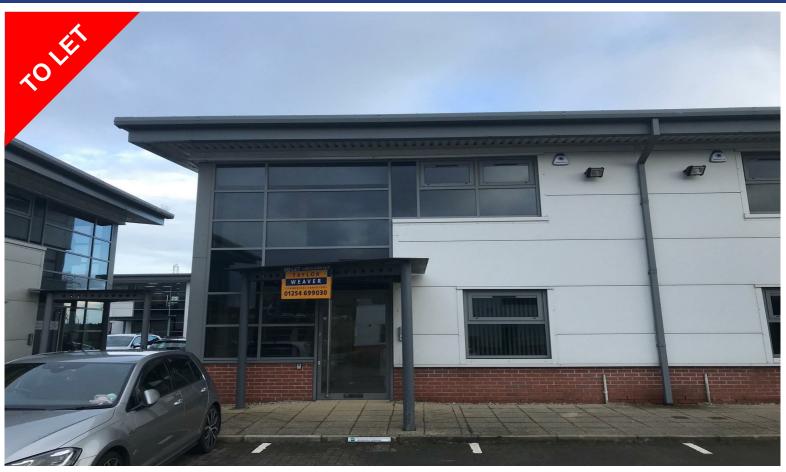

# Unit 14 & 15 Trident Park, Trident Way, Blackburn, BB1 3NU

# TO LET

Use - Office

Size - 1,450 - 2,900 Sq ft

Rent - £10.35 per sq.ft

- Modern Offices with Parking
- Excellent location close to Junction 6 M65
- Good quality specification incl. new LED lighting
- Established office area

#### Location

The premises are located in Trident Office Park which fronts Whitebirk Drive to the east of Blackburn and within 400 yards of Junction 6 of the M65 motorway.

This units overlook the Leeds Liverpool Canal and provides an attractive working environment.

### Description

The premises comprise modern two storey office buildings with brick and insulated metal clad walls and roof and has double glazed aluminum framed windows.

Internally they are constructed to a high office specification which includes carpeted floors, painted plastered walls, suspended ceilings and new LED lighting. The premises are heated by gas fired central heating system.

Male and female toilet facilities together with kitchen facilities included.

Each building has 5 dedicated car park spaces (10 in total if Units 14 & 15 were to be combined) with overflow parking available in the immediate vicinity.