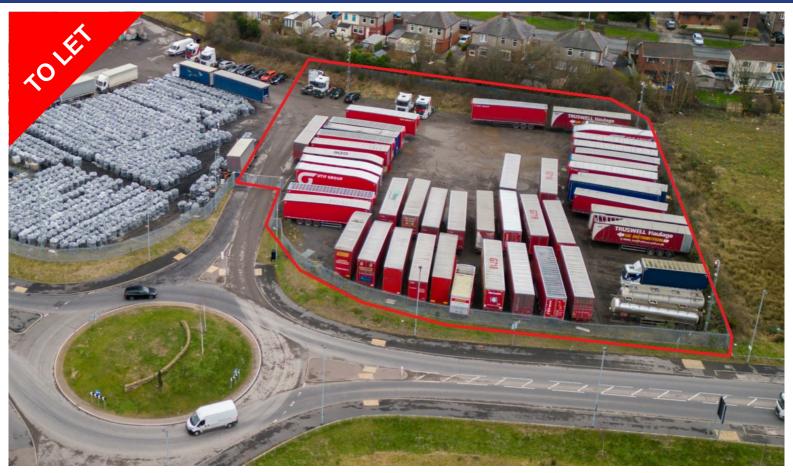

## Secure Compound, Carl Fogarty Way, Blackburn, BB1 3HJ

TO LET

- Use Commercial Land
- Size 1.33 Acres
- Rent £50,000 per annum, plus VAT.

- Available to lease immediately
- 1.33 acre secure compound
- Less than 0.2 miles from junction 6 of M65
- Lease to be granted without security of tenure

## Description

The secure compound benefits from perimeter palisade fencing and gated access and is suitable for secure storage.

#### Accommodation

The site extends to a total of 1.33 acres / 0.53 hectares.