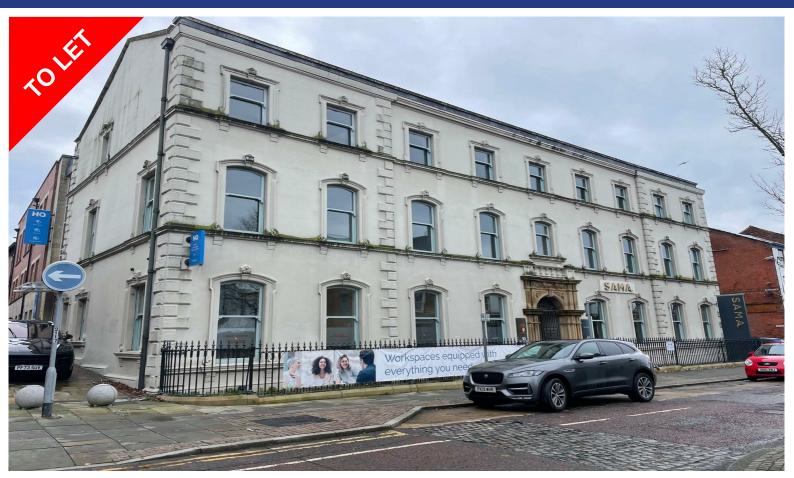

# Kings Court, 33 King Street, Blackburn, BB2 2DH

# TO LET

Use - Office

Size - 55 - 809 Sq ft

Rent - From £159.00 per workstation per month.

- HIGH QUALITY SUITES WITHIN A GRADE II LISTED BUSINESS CENTRE
- Town Centre location
- Flexible lease terms
- Immediate availability

#### Location

The property enjoys a prime location with a prominent position on King Street, right on the edge of Blackburn town centre and conveniently close to the inner ring road.

This area is a well-established commercial hub, featuring a mix of national, regional, and local businesses in the immediate vicinity.

## Description

The property is a Grade II listed multi-let office building offering a range of spaces tailored for small and growing businesses.

Originally constructed in 1804, the building served as the Royal Hotel for many years and retains its historical charm.