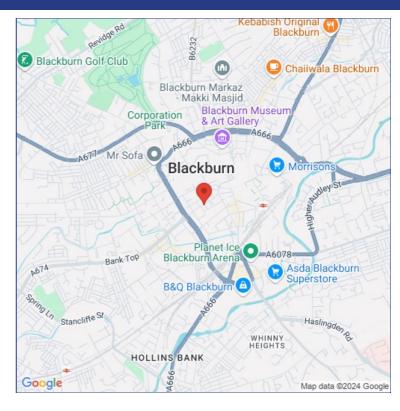

#### Location

The property enjoys a prime location with a prominent position on King Street, right on the edge of Blackburn town centre and conveniently close to the inner ring road.

This area is a well-established commercial hub, featuring a mix of national, regional, and local businesses in the immediate vicinity.

Key benefits include its proximity to key amenities and attractions such as the Blackburn shopping centre and markets, King George's Hall, Reel Cinema, and Blackburn College—all within walking distance.

Furthermore, it boasts excellent transport links, with Junction 3 of the M65 motorway located just 2.5 miles away, providing easy access to the regional road network.