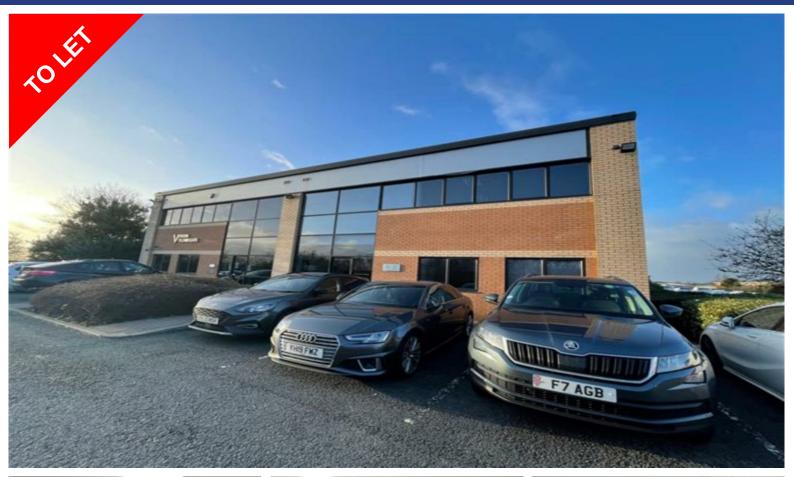

# Ground Floor, Blakewater House, Phoenix Park, Blackburn, BB1 5RW

# TO LET

Use - Office

Size - 1,655 Sq ft

Rent - Year 1 £8.00 psf and £10 psf

thereafter

- Modern High Quality Ground Floor Office Suite
- · Ample on site parking
- Excellent location
- Close to Blackburn town centre and the M65 motorway
- Rent in Year 1 only £8 per sq.ft

#### Location

The property is situated on the popular and established Greenbank Business Park, approximately 1.5 miles from Blackburn town centre and just under 0.5 miles from junction 6 of M65 motorway.