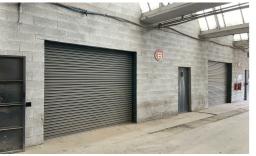

# Description

Florence Mill comprises a former Victorian weaving mill which has been sub-divided to provide a series of units ranging in size from

The building is of predominantly north light construction with brick built walls under a slate and glass roof supported on cast iron columns.

# Accommodation

The following units are available:

| Unit | Size       | Rent             |
|------|------------|------------------|
| В    | 1219 sa.ft | £6,100 per annum |