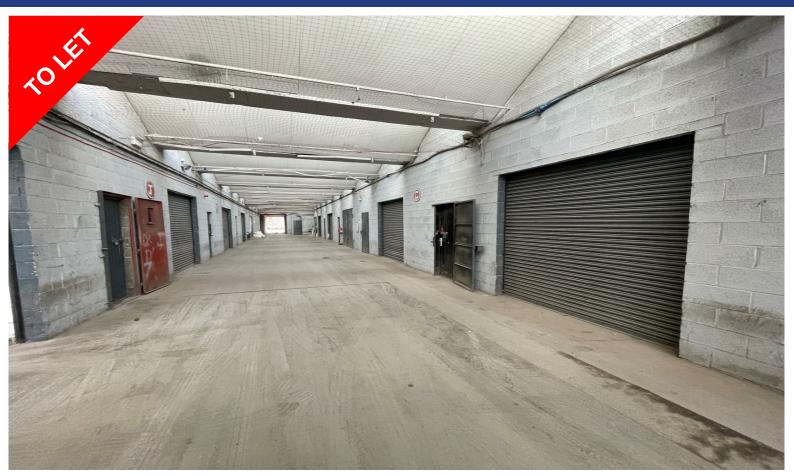

# Description

Florence Mill comprises a former Victorian weaving mill which has been sub-divided to provide a series of units ranging in size from

The building is of predominantly north light construction with brick built walls under a slate and glass roof supported on cast iron columns.

# Accommodation

The following units are available:

| Unit | Size       | Rent             |
|------|------------|------------------|
| В    | 1219 sa.ft | £6,100 per annum |