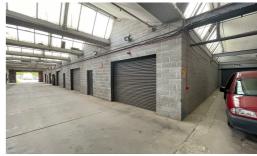

# Description

Florence Mill comprises a former Victorian weaving mill which has been sub-divided to provide a series of units ranging in size from

The building is of predominantly north light construction with brick built walls under a slate and glass roof supported on cast iron columns.

# Accommodation

The following units are available:

| Unit | Size       | Rent             |
|------|------------|------------------|
| В    | 1219 sa.ft | £6,100 per annum |