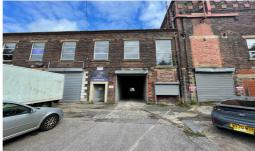

## Location

Florence Mill is situated with prominent frontage to Whalley New Road in a mixed residential and commercial area, approximately 2 miles from Blackburn town centre.

Junction 6 of the M65 is approximately 2 miles from the property.

# Description

Florence Mill comprises a former Victorian weaving mill which has been sub-divided to provide a series of units ranging in size from

The building is of predominantly north light construction with brick built walls under a slate and glass roof supported on cast iron columns.