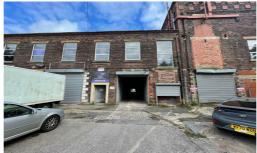

### Location

Florence Mill is situated with prominent frontage to Whalley New Road in a mixed residential and commercial area, approximately 2 miles from Blackburn town centre.

Junction 6 of the M65 is approximately 2 miles from the property.

## Description

Florence Mill comprises a former Victorian weaving mill which has been sub-divided to provide a series of units ranging in size from

The building is of predominantly north light construction with brick built walls under a slate and glass roof supported on cast iron columns.