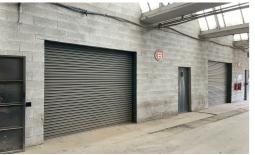

## Description

Florence Mill comprises a former Victorian weaving mill which has been sub-divided to provide a series of units ranging in size from

The building is of predominantly north light construction with brick built walls under a slate and glass roof supported on cast iron columns.

### Accommodation

The following units are available:

| Unit | Size       | Rent             |
|------|------------|------------------|
| В    | 1219 sq.ft | £6,100 per annum |
| L    | 1600 sq.ft | £8,000 per annum |