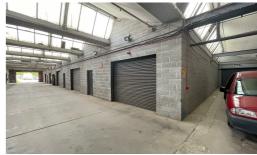

## Description

Florence Mill comprises a former Victorian weaving mill which has been sub-divided to provide a series of units ranging in size from

The building is of predominantly north light construction with brick built walls under a slate and glass roof supported on cast iron columns.

### Accommodation

The following units are available:

| Unit | Size       | Rent             |
|------|------------|------------------|
| В    | 1219 sq.ft | £6,100 per annum |
| L    | 1600 sq.ft | £8,000 per annum |