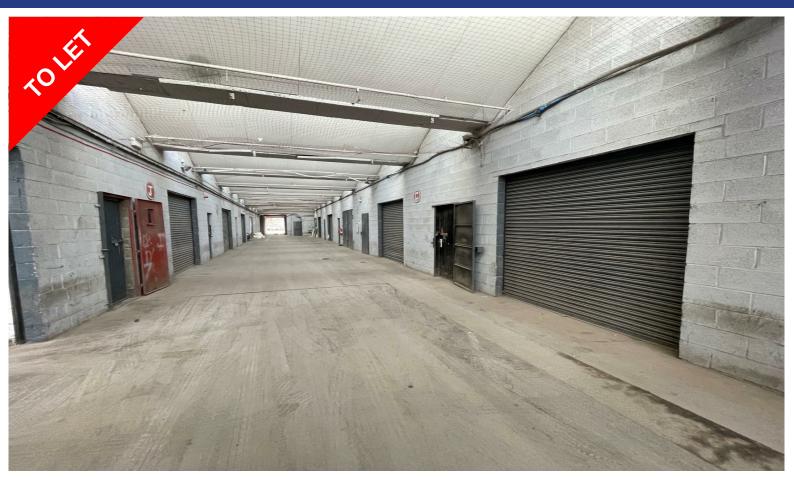

## Description

Florence Mill comprises a former Victorian weaving mill which has been sub-divided to provide a series of units ranging in size from

The building is of predominantly north light construction with brick built walls under a slate and glass roof supported on cast iron columns.

### Accommodation

The following units are available:

| Unit | Size       | Rent             |
|------|------------|------------------|
| В    | 1219 sq.ft | £6,100 per annum |
| L    | 1600 sq.ft | £8,000 per annum |