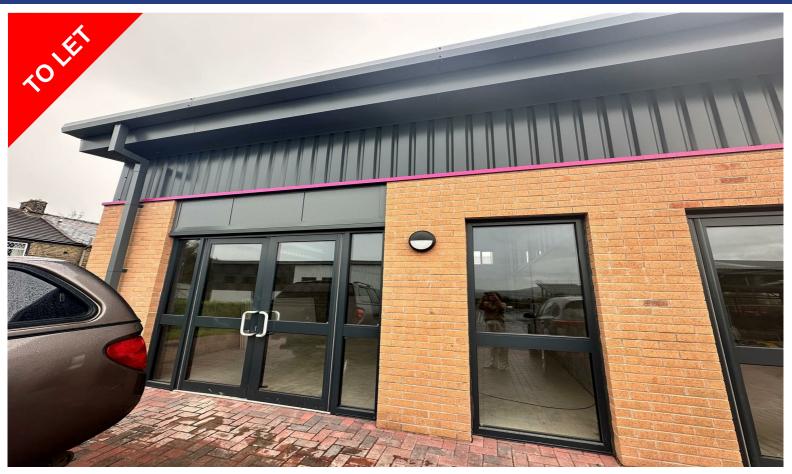

# TO LET

Use - Industrial, Office

Size - 1,000 Sq ft

Rent - £14,000 per annum.

- Brand New Business/Light Industrial Unit
- Excellent location next to junction 5 of the M65 motorway
- Established business area
- Competitive rent

#### Location

The unit is situated on the newly developed Momentum at Blackburn business park located just off Roundhouse Way on Haslingden Road, close to the junction with Blackamoor Road and within 400 yards of junction 5 of the M65 motorway.

Access to the units will be via feature glass double doors and internally the unit will have the benefit of a solid concrete floor, windows at first floor level and w/c / amenity facilities.

Allocated parking is available to the front of the unit.