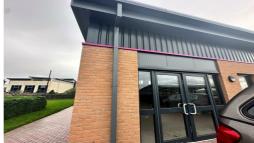

## Description

The property comprises a modern industrial/business unit of steel frame construction with brickwork walls and insulated profile cladding to both walls and roof which incorporates double skin translucent roof panels above.

Access to the units will be via feature glass double doors and internally the unit will have the benefit of a solid concrete floor, windows at first floor level and w/c / amenity facilities.

Allocated parking is available to the front of the unit.