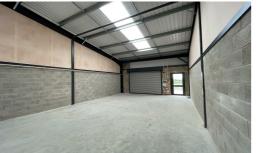

## Description

The property comprises a modern industrial/business unit of steel frame construction with brickwork walls and insulated profile cladding to both walls and roof which incorporates double skin translucent roof panels above.

Access to the units will be via feature glass double doors and internally the unit will have the benefit of a solid concrete floor, windows at first floor level and w/c / amenity facilities.

Allocated parking is available to the front of the unit.

#### Accommodation

The unit extends to 1,000 sq.ft.