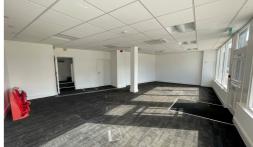

#### Description

The property has been refurbished to provide a well presented and prominent retail unit with upper floor offices in Blackburn town centre.

The building is of brick construction under a pitched slate roof.

#### Accommodation

The property provides the following areas:

|  | Ground Floor | Sales   | 456 sq.ft   |
|--|--------------|---------|-------------|
|  | First Floor  | Offices | 375 sq.ft   |
|  | Second Floor | Offices | 318 sq.ft   |
|  | Total        |         | 1,149 sq.ft |