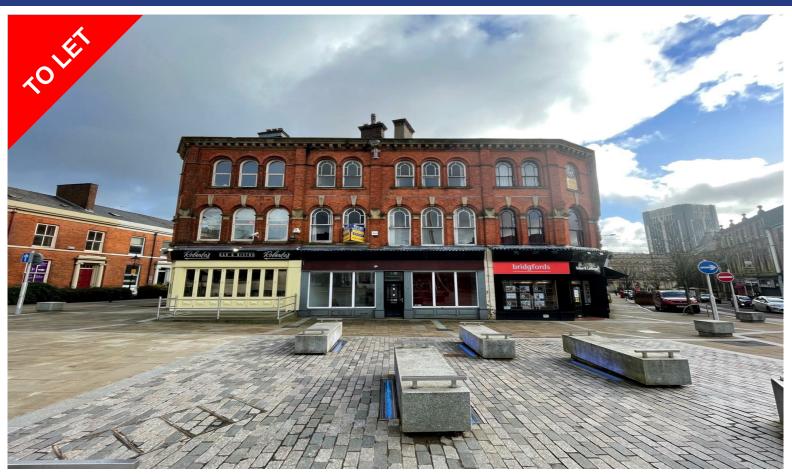

## 9 Sudell Cross, Blackburn, BB1 7EB

#### Location

The premises is located on Sudell Cross, which links Preston New Road and King William Street to Blackburn town centre.

The property is in walking distance of The Mall shopping centre, markets and the Town Hall. Sudell Cross is established retail area surrounded by estate agents, cafes and independent retailers.

#### Description

The property has been refurbished to provide a well presented and prominent retail unit with upper floor offices in Blackburn town centre.

The building is of brick construction under a pitched slate roof.