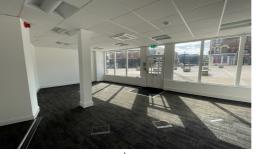

#### Description

The property has been refurbished to provide a well presented and prominent retail unit with upper floor offices in Blackburn town centre.

The building is of brick construction under a pitched slate roof.

#### Accommodation

The property provides the following areas:

|  | Ground Floor | Sales   | 456 sq.ft   |
|--|--------------|---------|-------------|
|  | First Floor  | Offices | 375 sq.ft   |
|  | Second Floor | Offices | 318 sq.ft   |
|  | Total        |         | 1,149 sq.ft |