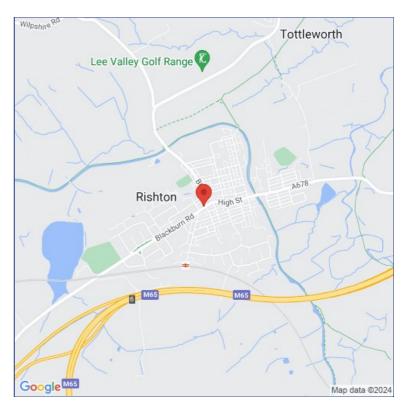

#### Location

Situated at the traffic light junction of Blackburn Road, High Street and Harwood Road in the centre of Rishton. The property has excellent access to Junction 6 of the M65 motorway, which is approximately 2 miles from the property.