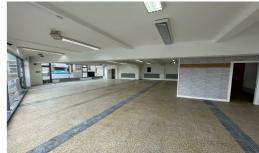

### Description

The property comprises a self contained ground floor retail premises which was previously used as a hairdresser.

The ground floor is predominantly open plan with storage and wc facilities to the rear. There is also access via a sliding door to the

#### Accommodation

The ground floor retail has a net internal area of 2,078 sq.ft