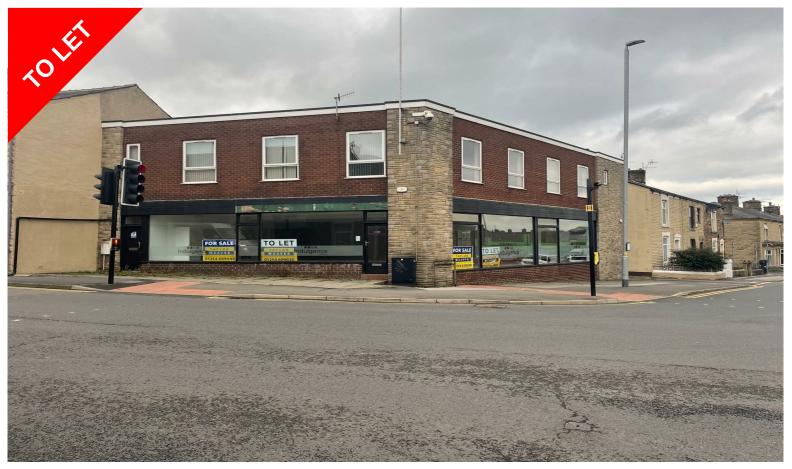

# 148 High Street, Rishton, Blackburn, BB1 4DJ

# TO LET

Use - Office, Retail

Size - 2,078 Sq ft

Rent - £14,000 per annum + VAT

- GROUND FLOOR RETAIL PREMISES
- Prominent corner position in the centre of Rishton
- Available immediately
- Rental reduction to £14,000 pa + VAT

#### Location

Situated at the traffic light junction of Blackburn Road, High Street and Harwood Road in the centre of Rishton. The property has excellent access to Junction 6 of the M65 motorway, which is approximately 2 miles from the property.