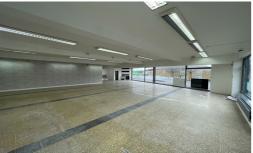

### Description

The property comprises a self contained ground floor retail premises which was previously used as a hairdresser.

The ground floor is predominantly open plan with storage and wc facilities to the rear. There is also access via a sliding door to the

#### Accommodation

The ground floor retail has a net internal area of 2,078 sq.ft