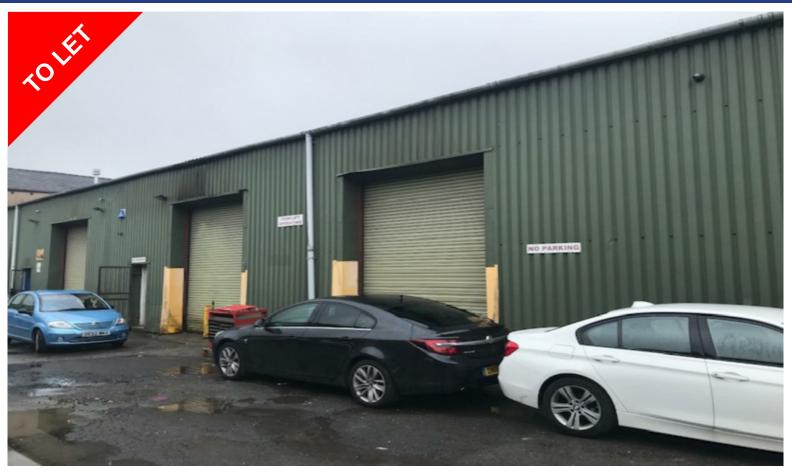

# 14 Rosewood Business Park, St. James Road, Blackburn, BB1 8ET

# TO LET

Use - Industrial

Size - 7,203 Sq ft

Rent - £34,000 per annum

- Good Quality Mid Terraced Industrial Unit
- Mezzanine Floor & Offices
- Good access to Town Centre and Motorway Network
- Rarely available freehold opportunity

### Description

The property comprises a good quality mid terraced industrial/warehouse unit with mezzanine floor and offices.

It is of steel portal frame construction with an insulated steel panelled roof incorporating translucent roof panels.

It has the benefit of two up and over roller shutter doors, an eaves height of approximately 6m, two storey offices incorporating WC facilities, solid concrete floor and internal lighting.

To the rear is a mezzanine floor providing additional storage accommodation.