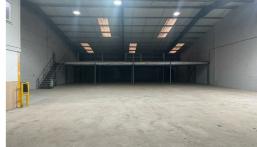

### Description

The property comprises a good quality mid terraced industrial/warehouse unit with mezzanine floor and offices.

It is of steel portal frame construction with an insulated steel panelled roof incorporating translucent roof panels.

It has the benefit of two up and over roller shutter doors, an eaves height of approximately 6m, two storey offices incorporating WC facilities, solid concrete floor and internal lighting.

To the rear is a mezzanine floor providing additional storage accommodation.

#### Accommodation

We have calculated the gross internal area of the premises to be as follows:

| Ground Floor | Small Office Workshop | 5,095 sq.ft |
|--------------|-----------------------|-------------|
|              | Mezzanine             | 1,834 sq.ft |
| First Floor  | Office                | 274 sq.ft   |
| Total        |                       | 7,203 sq.ft |