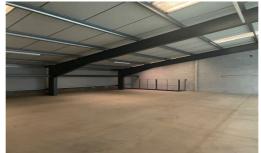

### Description

The property comprises a good quality mid terraced industrial/warehouse unit with mezzanine floor and offices.

It is of steel portal frame construction with an insulated steel panelled roof incorporating translucent roof panels.

It has the benefit of two up and over roller shutter doors, an eaves height of approximately 6m, two storey offices incorporating WC facilities, solid concrete floor and internal lighting.

To the rear is a mezzanine floor providing additional storage accommodation.

#### Accommodation

We have calculated the gross internal area of the premises to be as follows:

| Ground Floor | Small Office Workshop | 5,095 sq.ft |
|--------------|-----------------------|-------------|
|              | Mezzanine             | 1,834 sq.ft |
| First Floor  | Office                | 274 sq.ft   |
| Total        |                       | 7,203 sq.ft |