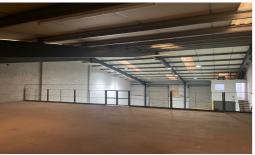

### Description

The property comprises a good quality mid terraced industrial/warehouse unit with mezzanine floor and offices.

It is of steel portal frame construction with an insulated steel panelled roof incorporating translucent roof panels.

It has the benefit of two up and over roller shutter doors, an eaves height of approximately 6m, two storey offices incorporating WC facilities, solid concrete floor and internal lighting.

To the rear is a mezzanine floor providing additional storage accommodation.

#### Accommodation

We have calculated the gross internal area of the premises to be as follows:

| Ground Floor | Small Office Workshop | 5,095 sq.ft |
|--------------|-----------------------|-------------|
|              | Mezzanine             | 1,834 sq.ft |
| First Floor  | Office                | 274 sq.ft   |
| Total        |                       | 7,203 sq.ft |