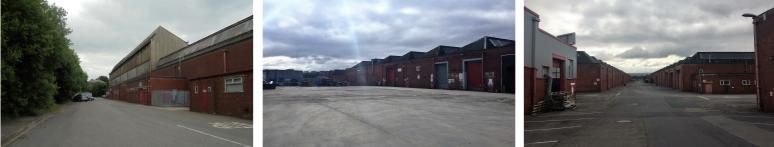

## Description

Junction 7 Business Park is a self-contained multi let business park with 24 hour gated security extending in total to approximately 750,000 sq.ft.

Constructed in the 1930's, the business park comprises 5 large rectangular detached buildings, brick built with steel roof truss construction.

Internally the units comprise solid concrete floor, painted brick walls and internal minimum headroom of 18ft.

Ample parking/loading is available for all units.