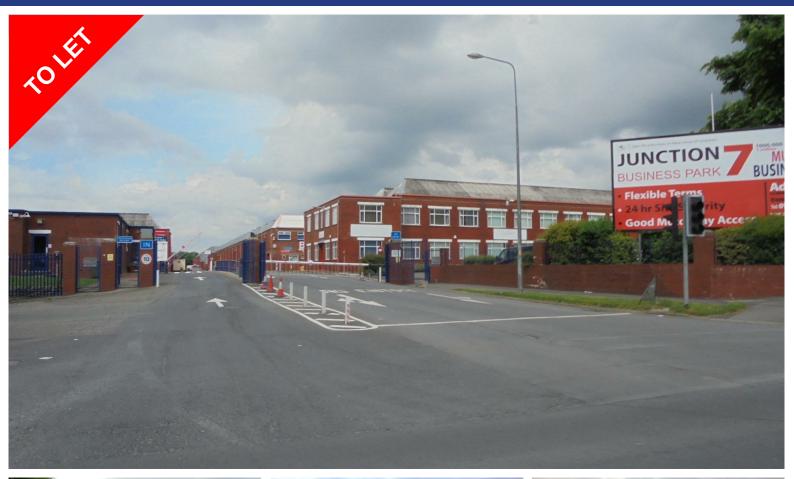

## Junction 7 Business Park, Accrington, BB5 5JW

**TO LET** Use - Industrial Size - 28,000 - 88,000 Sq ft Rent - On application

- Single Storey Industrial/Warehouses
- Rentals on application
- Excellent motorway accesss
- Flexible lease terms

### Location

The premises are located within 0.25 mile of Junction 7 of the M65 motorway, which links the East Lancashire towns of Blackburn, Accrington and Burnley, to the M6/ M62.

## Description

Junction 7 Business Park is a self-contained multi let business park with 24 hour gated security extending in total to approximately 750,000 sq.ft.

Constructed in the 1930's, the business park comprises 5 large rectangular detached buildings, brick built with steel roof truss construction.