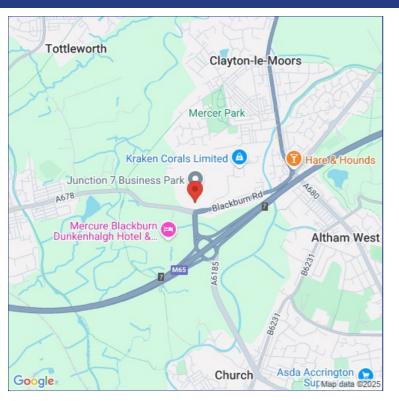

### Location

The premises are located within 0.25 mile of Junction 7 of the M65 motorway, which links the East Lancashire towns of Blackburn, Accrington and Burnley, to the M6/ M62.