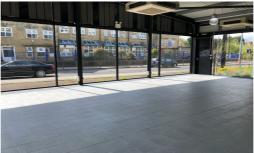

### Description

The premises comprise a former showroom premises, constructed on a steel frame with glazed elevations to Hyndburn Road and insulated profile steel cladding to side and rear elevations and roof.

The property has been fully refurbished internally and is in very condition. Internally the premises include tiled floor and minimum internal eaves height of 16ft.

The area is currently partitioned to create an entrance / reception, general office, meeting room, single office and kitchenette.