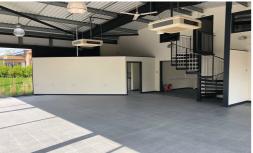

The property has been fully refurbished internally and is in very condition. Internally the premises include tiled floor and minimum internal eaves height of 16ft.

The area is currently partitioned to create an entrance / reception, general office, meeting room, single office and kitchenette.

A mezzanine office has been constructed together with comms room.

Parking is included for 10 vehicles to the rear.