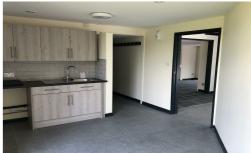

The property has been fully refurbished internally and is in very condition. Internally the premises include tiled floor and minimum internal eaves height of 16ft.

The area is currently partitioned to create an entrance / reception, general office, meeting room, single office and kitchenette.