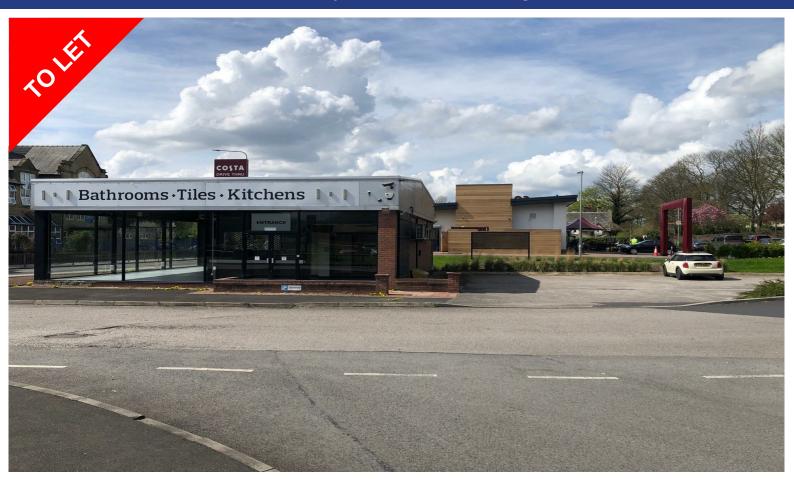

## Former Showroom, Hyndburn Road, Accrington, BB5 1BY

# TO LET

Use - Industrial, Office, Retail,

Miscellaneous, Leisure

Size - 1,865 Sq ft

Rent - £38,000 per annum plus VAT payable

quarterly in advance

- TO LET 1,865 sq. ft.
- Fully Refurbished
- Former Showroom Premises
- Good access to motorway and town centre
- Available immediately

#### Location

The premises are located fronting Hyndburn Road on the outskirts of Accrington town centre. Hyndburn Road is the main thoroughfare linking Accrington town centre to Junction 7 of the M65 motorway.

Neighbouring occupiers include Costa, Lidl, KFC, Matalan and The Brickworks Restaurant/public house.

### Description

The premises comprise a former showroom premises, constructed on a steel frame with glazed elevations to Hyndburn Road and insulated profile steel cladding to side and rear elevations and roof.