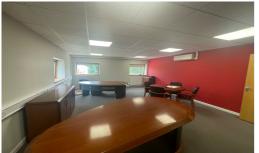

# Description

The offices are located on the first floor of the building and have been finished to a good standard throughout. Internally the property comprises carpeted floors , perimeter trunking , gas central heating and suspended ceilings with recessed fluorescent lighting throughout.

The building benefits from a communal reception / waiting area on the ground floor. Tenants are also able to use the meeting room free of charge. Externally there is parking available in the immediate vicinity.