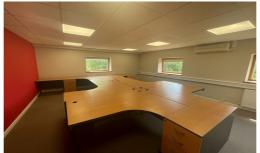

# Description

The offices are located on the first floor of the building and have been finished to a good standard throughout. Internally the property comprises carpeted floors , perimeter trunking , gas central heating and suspended ceilings with recessed fluorescent lighting throughout.

The building benefits from a communal reception / waiting area on the ground floor. Tenants are also able to use the meeting room free of charge. Externally there is parking available in the immediate vicinity.